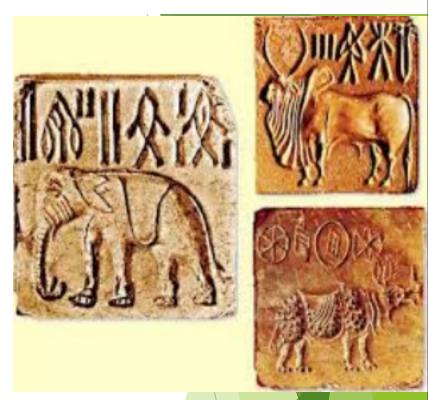

## धार्मिक व्यवस्था-

- The evidence of temples is not found.
  - मंदिरों के प्रमाण नहीं मिले हैं। Main God / मुख्य ईश्वर् –
- Mother goddess/मातृ-देवी
- The chief male deity was the Pashupati Shiv.
  मुख्य पुरुष देवता पशुपति नाथ थे।