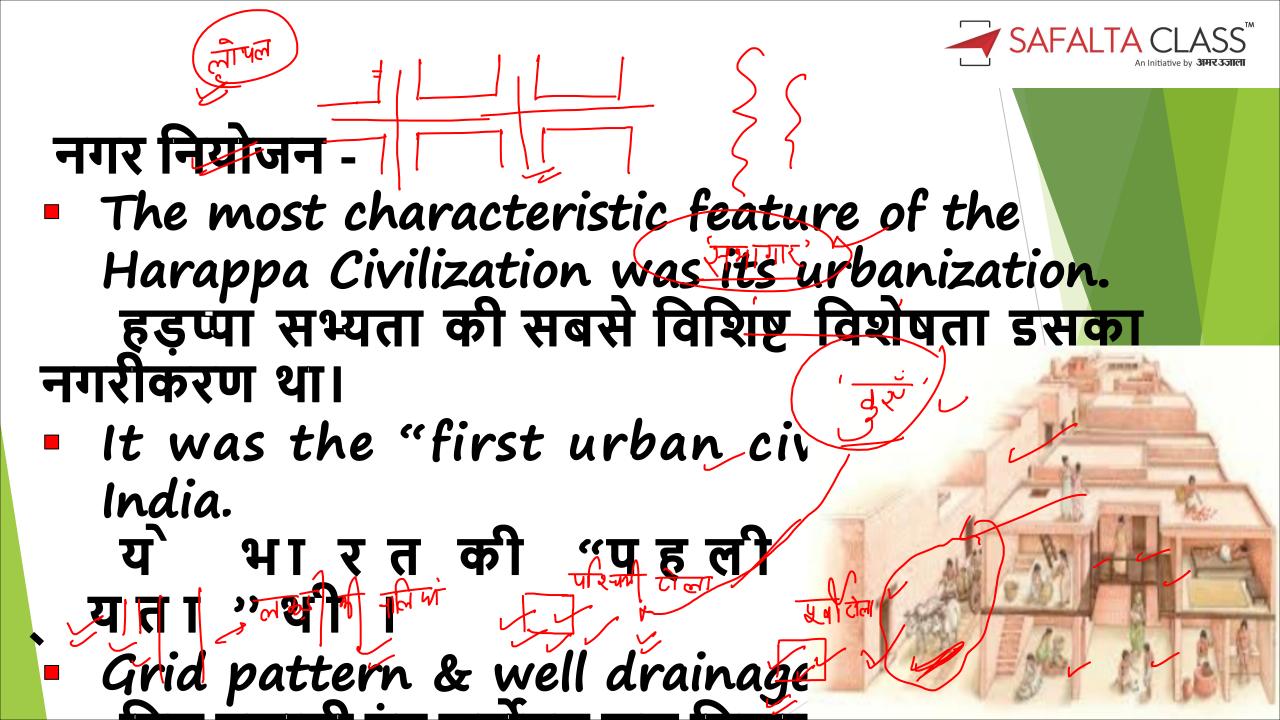

 Lothal was the oldest and largest Port of the Indus civilization.

लोथल सिंधु सभ्यता का सबसे पुराना और सबसे बड़ा

बंदरगाह था।

Foreign trade with Mesopotamia(Modern Iraq),
 Bahrain etc. flourished.

मेसीपोटामिया (अधिनिक इसक), बहरीन आदि के साथ

विदेश ह्यापार विकसित हुई। का , Iran