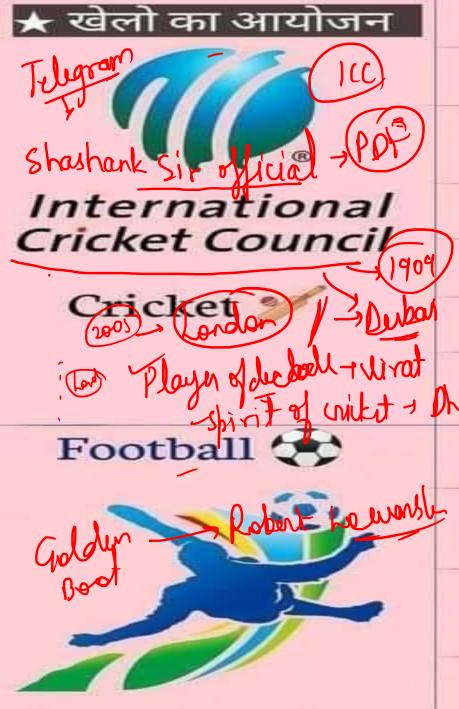

Surrent affairs

as a stress

grown)

Bharat

520 FIFA

G-20 duulopn Josephin

- ◆ 13 वां ICC पुरुष विश्व कप 2023:- भारते
- ♦ 14 वां ICC पुरुष विश्व कप 2027:- दक्षिण अफ्रीका
- ◆ 12 वां ICC महिला विश्व कप 2023:- ऑस्ट्रेलिया एवं न्यूजीलैंड
- ◆ ICC टेस्ट क्रिकेट विश्व चैम्पियनशिप 2021:- भारत
- ◆ 7 वां ICC पुरुष T20 विश्व कप 2021:- भारत
- ◆ ICC चैंपियंस ट्रॉफी 2021 :- भारत
- ♦ ICC महिला T20 विश्व कप 2022 :- दक्षिण अफ्रीका
  - ★ 22 वां फीफा विश्व कप 2022 :- कतर → Lynn
    - ★ 23 वां फीफा विश्व कप 2026 :- USA + कनाडा + मैक्सिको \_ 3
    - ★ फीफा महिला फुटबॉल विश्व कप :- ऑस्ट्रेलिया + न्यूजीलैंड
    - ★ फीफा अंडर 17 महिला विश्व कप 2021 :- भारत