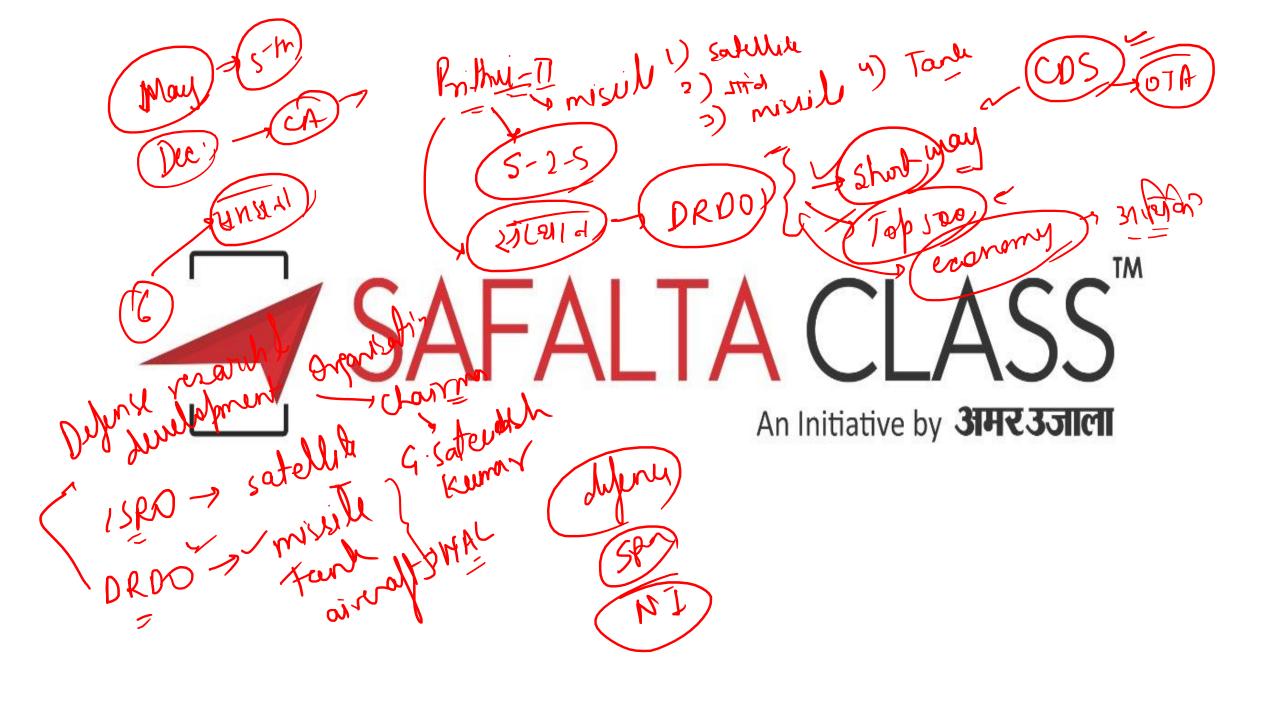

Surrent affairs

as a stress

grown)

Bharat

520 FIFA

G-20 duulopn Josephin





- ◆ 13 वां ICC पुरुष विश्व कप 2023:- भारते
- ♦ 14 वां ICC पुरुष विश्व कप 2027:- दक्षिण अफ्रीका
- ◆ 12 वां ICC महिला विश्व कप 2023:- ऑस्ट्रेलिया एवं न्यूजीलैंड
- ◆ ICC टेस्ट क्रिकेट विश्व चैम्पियनशिप 2021:- भारत
- ◆ 7 वां ICC पुरुष T20 विश्व कप 2021:- भारत
- ◆ ICC चैंपियंस ट्रॉफी 2021 :- भारत
- ♦ ICC महिला T20 विश्व कप 2022 :- दक्षिण अफ्रीका
  - ★ 22 वां फीफा विश्व कप 2022 :- कतर → Lynn
    - ★ 23 वां फीफा विश्व कप 2026 :- USA + कनाडा + मैक्सिको \_ 3
    - ★ फीफा महिला फुटबॉल विश्व कप :- ऑस्ट्रेलिया + न्यूजीलैंड
    - ★ फीफा अंडर 17 महिला विश्व कप 2021 :- भारत



## Top current affairs का धमाका







Recently Baring medical college has been renamed as Atal Bihari Vajpayee Medical college belongs to whi