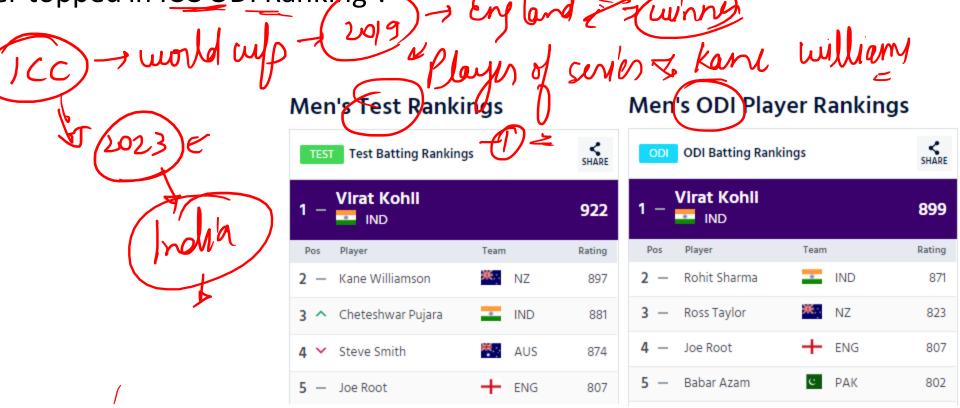

Answer – 3

yalle foundation
> youth - Psy co-social
intervention

Recently Which player topped in ICC ODI Ranking?

1. Ross Taylor

2. Baba Azam

ソirat Kohli

4. Rohit Sharma

Ans :- 3