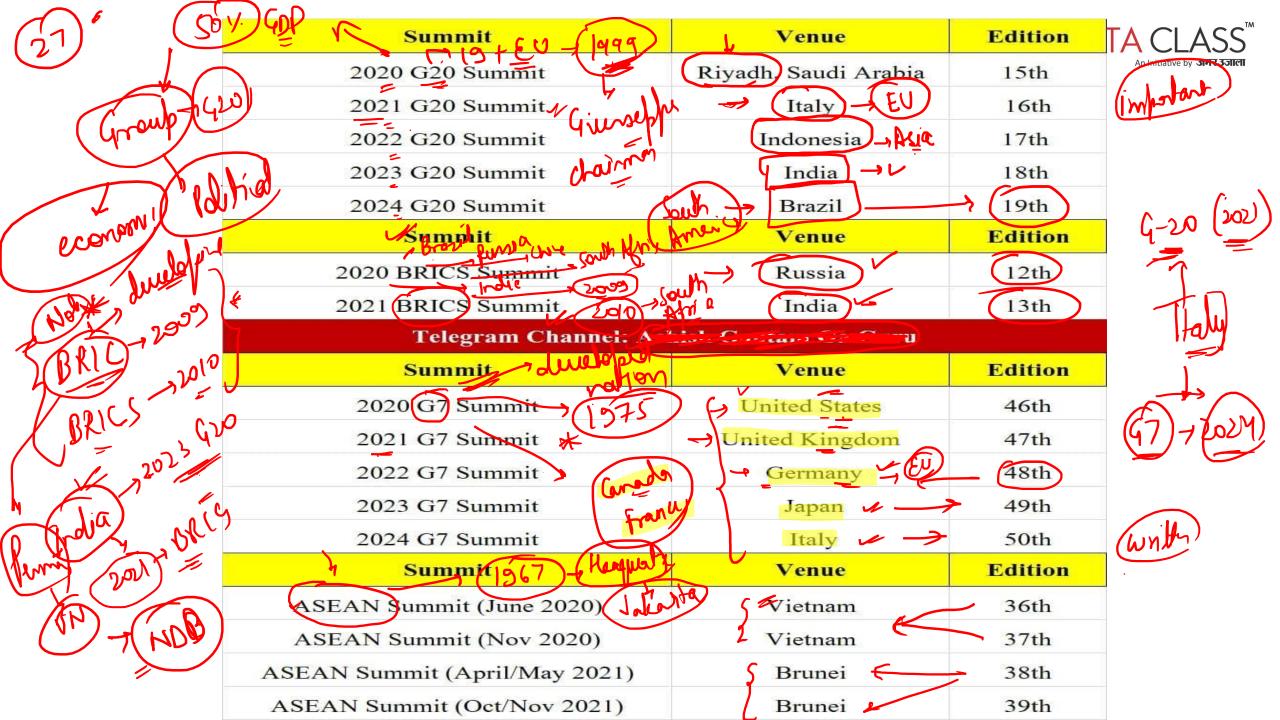

Surrent affairs

as a stress

grown)

Bharat

520 FIFA

G-20 duulopn Josephin





- ◆ 13 वां ICC पुरुष विश्व कप 2023:- भारते
- ♦ 14 वां ICC पुरुष विश्व कप 2027:- दक्षिण अफ्रीका
- ◆ 12 वां ICC महिला विश्व कप 2023:- ऑस्ट्रेलिया एवं न्यूजीलैंड
- ◆ ICC टेस्ट क्रिकेट विश्व चैम्पियनशिप 2021:- भारत
- ◆ 7 वां ICC पुरुष T20 विश्व कप 2021:- भारत
- ◆ ICC चैंपियंस ट्रॉफी 2021 :- भारत
- ♦ ICC महिला T20 विश्व कप 2022 :- दक्षिण अफ्रीका
  - ★ 22 वां फीफा विश्व कप 2022 :- कतर → Lynn
    - ★ 23 वां फीफा विश्व कप 2026 :- USA + कनाडा + मैक्सिको \_ 3
    - ★ फीफा महिला फुटबॉल विश्व कप :- ऑस्ट्रेलिया + न्यूजीलैंड
    - ★ फीफा अंडर 17 महिला विश्व कप 2021 :- भारत



## Top current affairs का धमाका







Recently Baring medical college has been renamed as Atal Bihari Vajpayee Medical college belongs to which City?

1. Kolkata 2. Jaipur 3. Chandigarh 🕰 Bengaluru **Ans - 4** 

Get Set Go > K