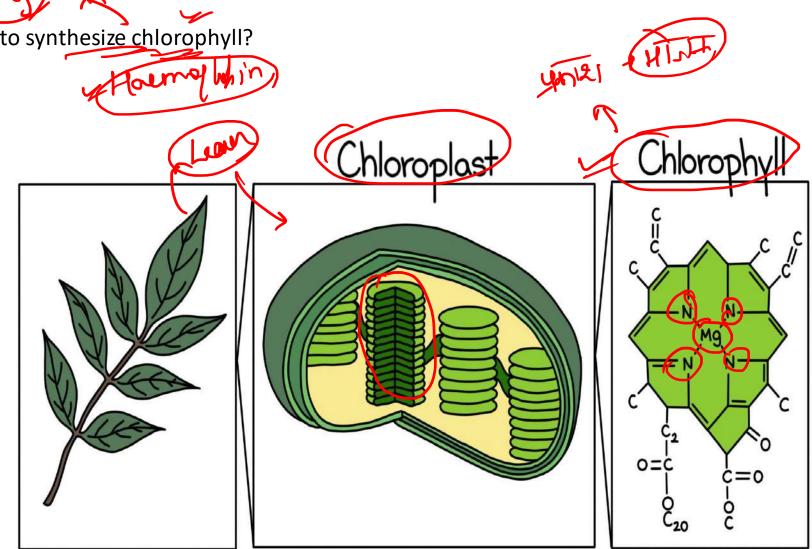

# BIOLOGY MCQS

Stamm - mal

Which of these is not essential for photosynthesis?

Carbon dioxide

2. Water

. Oxygen

4. Sunlight

Which element is required by plants to synthesize chlorophyll?