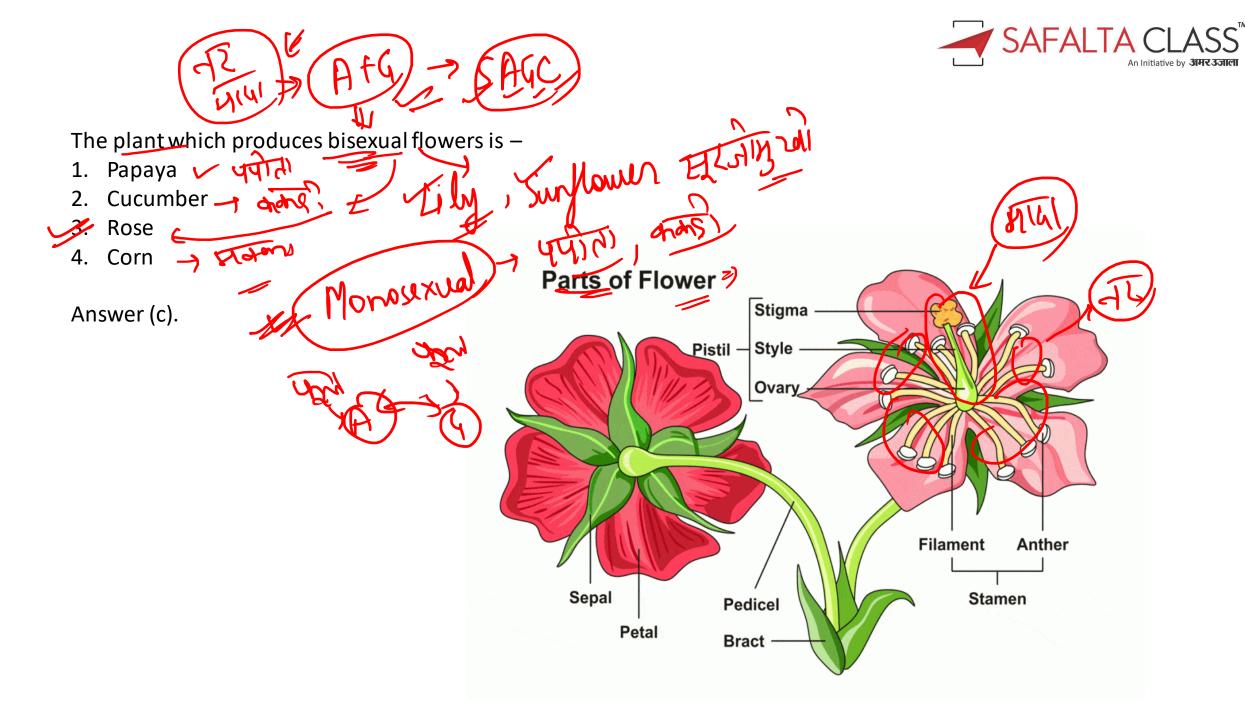

Leaves Of Certain Insectivorous Plants Such As Pitcher Plant, Venus-fly Trap Are Also Modified Leaves.

•The flower is the reproductive unit in the angiosperms.

•It is meant for sexual reproduction  $\rightarrow$  Androecium and gynoecium

•When a flower has both androecium and gynoecium, it is bisexual.

•A flower having either only stamens or only carpels is unisexual.

-) (onion

**Aestivation** 

•The mode of arrangement of sepals or petals in floral bud with respect to the other members of the same whorl is known as aestivation.

पं ज़िल

Young flower
Old flower
Old flower

Figure 4.2: (a) Figure 4.2: (b)

Racemose Cymose inflorescence

Cymose Inflorescence

the flower is the terminating point of each floral axis.

- •Androecium is composed of **stamens**.
- •Male reproductive organ  $\rightarrow$  stalk or a filament and an anther.
- •Each anther is usually bilobed and each lobe has two chambers, the pollen-sacs.
- •The pollen grains are produced in pollen-sacs.
- •A sterile stamen is called **staminode**.

#### **Gynoecium**

- ➤ Made up of one or more carpels.
- A carpel consists of three parts namely stigma, style and ovary.
- > After fertilization,
- $\rightarrow$  ovules  $\rightarrow$  seeds and the ovary  $\rightarrow$  a fruit.
- •Placentation: arrangement of ovules within the ovary