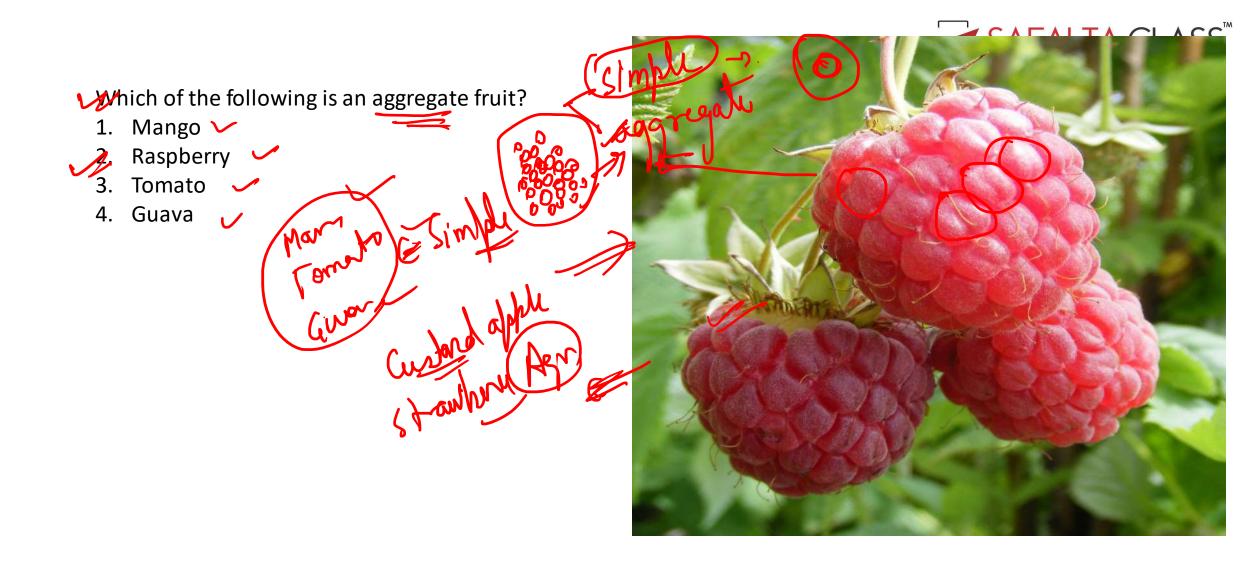

agate banana plants?

1. Grafting

2. Stem cutting

Sucker removal ~

4. Layering  $\checkmark$ 





Leaves of which tree are mostly used by silkmoth farmers?

1 Mulberry ), Morry Subra

2. Peepal

3. Banyan

4. Willow





#### From which part of the plant is the flax fibre obtained?

1. Root  $\checkmark$ 

2. Fruit

3. Stem

4. Seed  $\checkmark$ 







28. Tea -> Comuli virus,
4. Cardamom -> Withous a Cardamomum

Linsud - Linum

Linsud - Linum



Which of the following is an example of rhizome?

1. Potato 🗸

2. Radish ~

3. Turmeric

4. Beet







A radicle is a part of the -

- 1. Flower ✓
- 2. Fruit 🗸
- S. Root 🗸
  - 4. Seed 🗸





Xylem helps in the transportation of which of the following in a plant? vacular burdle Oxygen

Water

Carbon dioxide

Both water and oxygen

Answer b





Stem

### Auxillary bud develops into -

- 1. Flower
- Stem
  - 3. Root
  - 4. Fruit

Answer (b).



Petiole



Fibrous root
 Tap root
 Standard root

4. None of the above <







•Apex -thimble-like structure called the root cap

•Tap roots of carrot, turnip and adventitious roots of sweet potato, get swollen and store food

•Hanging structures that support a banyan tree → prop roots.

•Stems of maize and sugarcane → lower nodes of the stem → stilt roots. ←

•Rhizophora growing in swampy areas, many roots grow vertically upwards — pneumatophores —





31 (1) 21 (1)

fold root



- •The region of the stem where leaves are born are called node
- finternodes are the portions between two nodes.
- Underground stems of potato, ginger, turmeric, zaminkand, colocasia are modified to store f