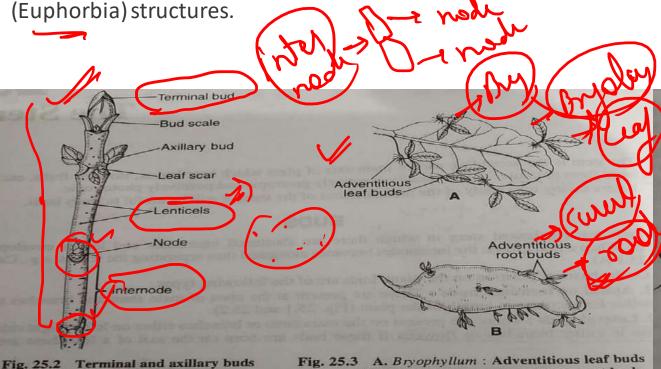

•Rhizophora growing in swampy areas, many roots grow vertically upwards — pneumatophores —

31 (1) 21 (1)

fold root

- •The region of the stem where leaves are born are called node
- finternodes are the portions between two nodes.
- Underground stems of potato, ginger, turmeric, zaminkand, colocasia are modified to store food in them.
- •Stem tendrils which develop from axillary buds help plants to climb such as in gourds (cucumber, pumpkins, watermelon) and grapevines.
- •Axillary buds into Thorns → Citrus, Bougainvillea