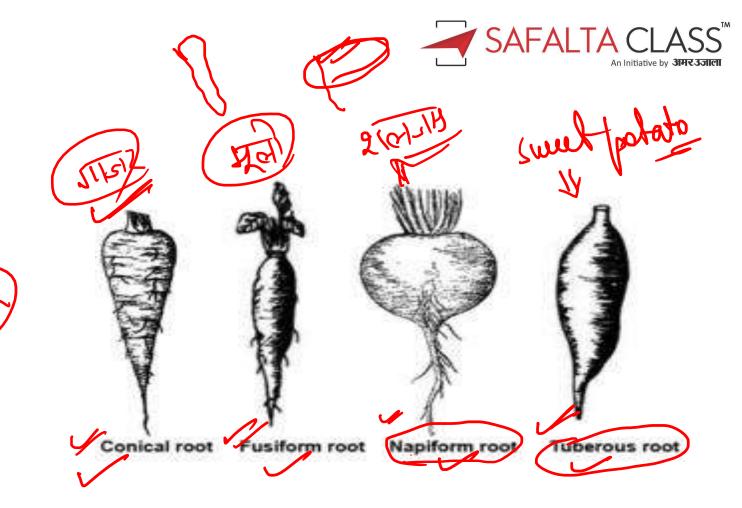

•Tap roots of carrot, turnip and adventitious roots of sweet potato, get swollen and store food

•Hanging structures that support a banyan tree → prop roots.

•Stems of maize and sugarcane → lower nodes of the stem → stilt roots. ←