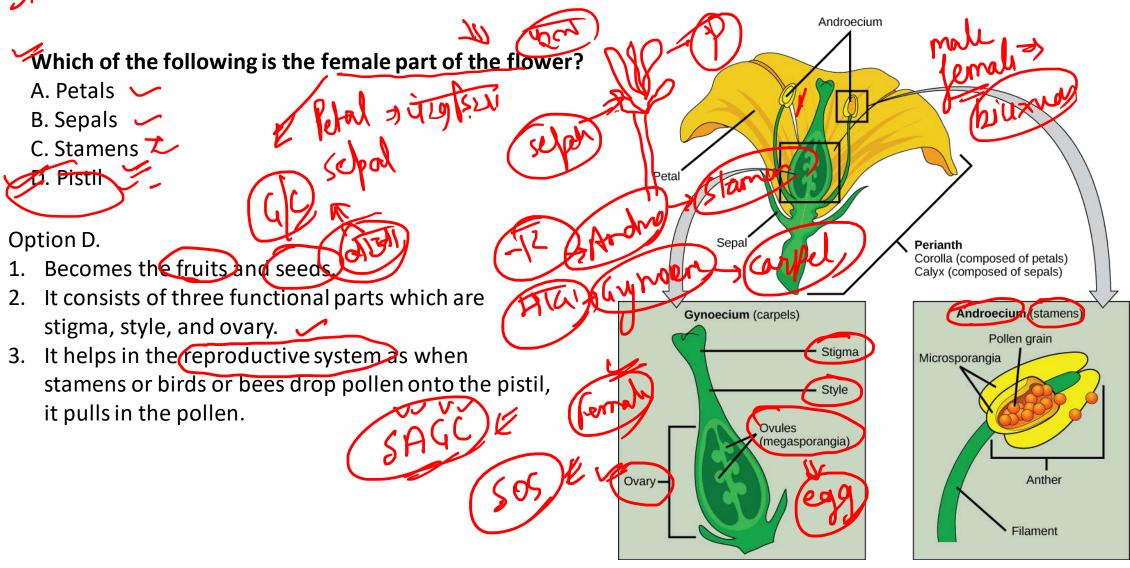

Leaves Of Certain Insectivorous Plants Such As Pitcher Plant, Venus-fly Trap Are Also Modified Leaves.

•The flower is the reproductive unit in the angiosperms.

•It is meant for sexual reproduction  $\rightarrow$  Androecium and gynoecium

•When a flower has both androecium and gynoecium, it is bisexual.

•A flower having either only stamens or only carpels is unisexual.

-) (onion

**Aestivation** 

•The mode of arrangement of sepals or petals in floral bud with respect to the other members of the same whorl is known as aestivation.

पं ज़िल

Young flower
Old flower
Old flower

Figure 4.2: (a) Figure 4.2: (b)

Racemose Cymose inflorescence

Cymose Inflorescence

the flower is the terminating point of each floral axis.

- •Androecium is composed of **stamens**.
- •Male reproductive organ  $\rightarrow$  stalk or a filament and an anther.
- •Each anther is usually bilobed and each lobe has two chambers, the pollen-sacs.
- •The pollen grains are produced in pollen-sacs.
- •A sterile stamen is called **staminode**.

#### **Gynoecium**

- ➤ Made up of one or more carpels.
- A carpel consists of three parts namely stigma, style and ovary.
- > After fertilization,
- $\rightarrow$  ovules  $\rightarrow$  seeds and the ovary  $\rightarrow$  a fruit.
- •Placentation: arrangement of ovules within the ovary