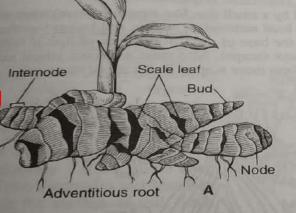

•Rhizophora growing in swampy areas, many roots grow vertically upwards — pneumatophores —

31 (1) 21 (1)

fold root

- •The region of the stem where leaves are born are called node
- finternodes are the portions between two nodes.
- Underground stems of potato, ginger, turmeric, zaminkand, colocasia are modified to store food in them.
- •Stem tendrils which develop from axillary buds help plants to climb such as in gourds (cucumber, pumpkins, watermelon) and grapevines.
- •Axillary buds into Thorns → Citrus, Bougainvillea

•Some plants of arid regions modify their stems into flattened (Opuntia), or fleshy cylindrical

B. Sweet potato: Adventitious root buds

Fig. 25.4 A. Rhizome of Ginger

B. Root stock (Vertical rhizome) of Alocasi