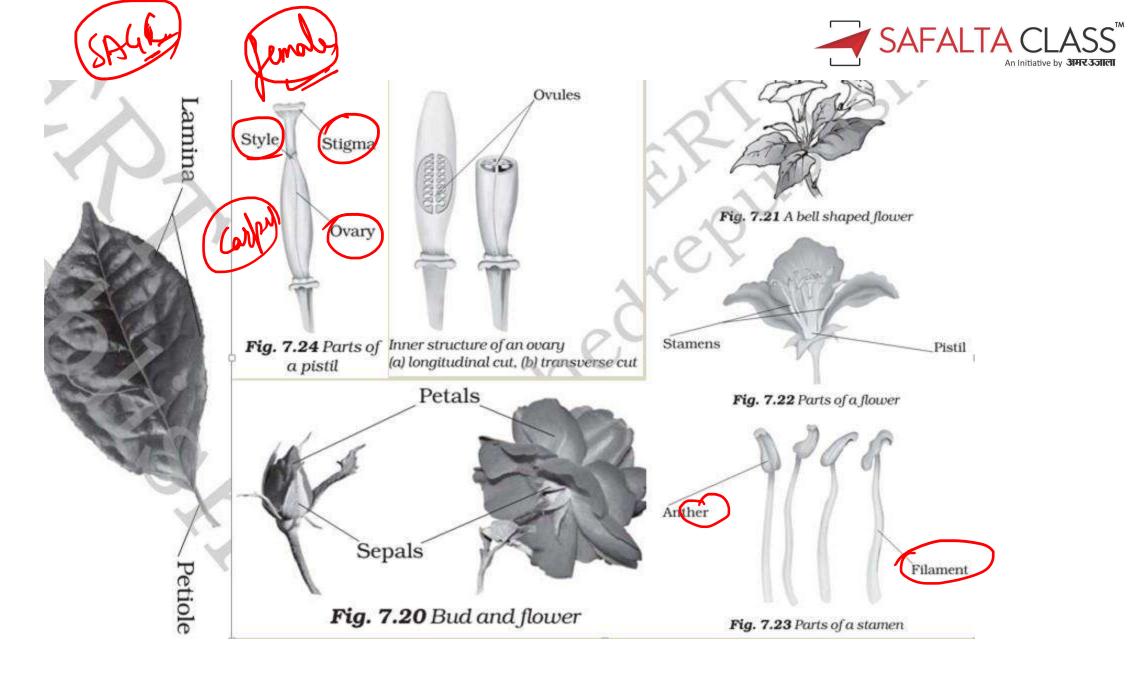

पं ज़िल

Young flower
Old flower
Old flower

Figure 4.2: (a) Figure 4.2: (b)

Racemose Cymose inflorescence

Cymose Inflorescence

the flower is the terminating point of each floral axis.

- •Androecium is composed of **stamens**.
- •Male reproductive organ  $\rightarrow$  stalk or a filament and an anther.
- •Each anther is usually bilobed and each lobe has two chambers, the pollen-sacs.
- •The pollen grains are produced in pollen-sacs.
- •A sterile stamen is called **staminode**.

#### **Gynoecium**

- ➤ Made up of one or more carpels.
- A carpel consists of three parts namely stigma, style and ovary.
- > After fertilization,
- $\rightarrow$  ovules  $\rightarrow$  seeds and the ovary  $\rightarrow$  a fruit.
- •Placentation: arrangement of ovules within the ovary