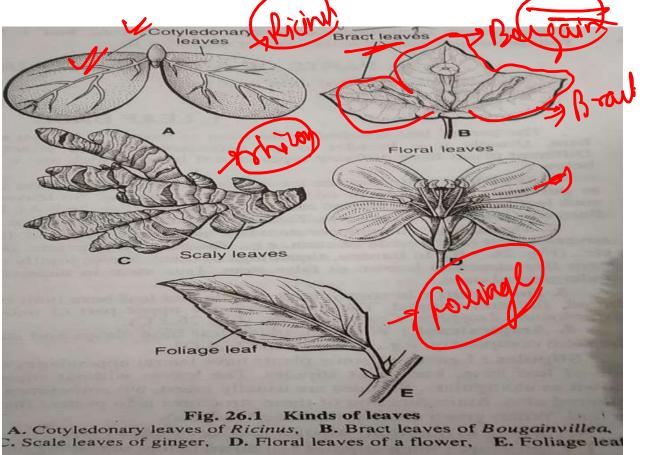

- (a) Parts of a leaf
- (b) Reticulate venation
- (c) Parallel venation

metivoron

**Modifications of Leaves** 

Orion & Carlis

- > Tendrils For Climbing As In Peas Or Into Spines [Thorns] For Defense As In Cacti.
- > The Fleshy Leaves Of Onion And Garlic Store Food.

Leaves Of Certain Insectivorous Plants Such As Pitcher Plant, Venus-fly Trap Are Also Modified Leaves.

•The flower is the reproductive unit in the angiosperms.

•It is meant for sexual reproduction  $\rightarrow$  Androecium and gynoecium