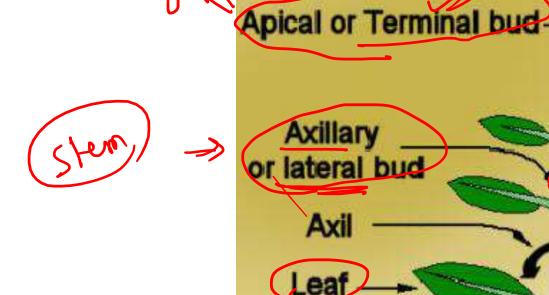

### Auxillary bud develops into -

- 1. Flower
- Stem
  - 3. Root
  - 4. Fruit

Answer (b).

Petiole

Fibrous root
 Tap root
 Standard root

4. None of the above <

•Apex -thimble-like structure called the root cap