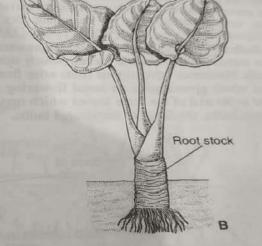

•Some plants of arid regions modify their stems into flattened (Opuntia), or fleshy cylindrical

B. Sweet potato: Adventitious root buds

Fig. 25.4 A. Rhizome of Ginger

B. Root stock (Vertical rhizome) of Alocasi