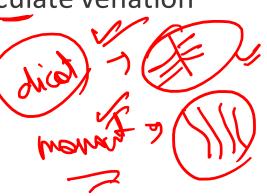

Leaf Venation

•The arrangement of veins and the veinlets in the lamina of leaf

•When the veinlets form a letwork, the venation is termed as reticulate.

- •When the veins run parallel to each other within a lamina, the venation is termed as parallel.
- •Leaves of **dicotyledonous** → reticulate venation
- parallel → monocotyledons.

- (a) Parts of a leaf
- (b) Reticulate venation
- (c) Parallel venation

metivoron

**Modifications of Leaves** 

Orion & Carlis

- > Tendrils For Climbing As In Peas Or Into Spines [Thorns] For Defense As In Cacti.
- > The Fleshy Leaves Of Onion And Garlic Store Food.