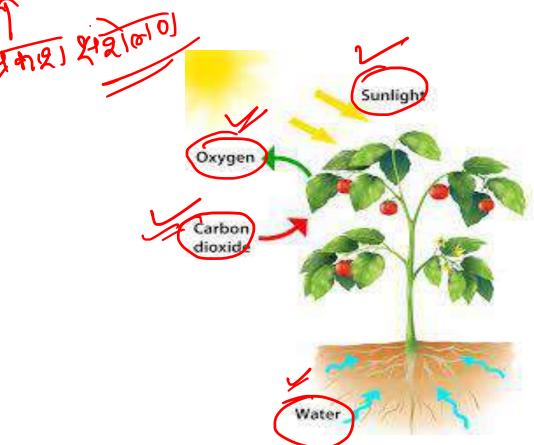

# BIOLOGY MCQS

Stamm - mal

Which of these is not essential for photosynthesis?

Carbon dioxide

2. Water

. Oxygen

4. Sunlight

Which element is required by plants to synthesize chlorophyll?

Oxygen released by plants during the process of photosynthesis

comes from

- 2. CO2
- 3. Chlorophyll
- 4. Tissues

Which of the following is manufactured from wood pulp? hatural ✓. Nylon ✓ 2. Acrylic WOOD 3. Rayon 4. Bakelite Answer (c).

From which of the following do the plants receive their nutrients mainly?

1. Atmosphere →

2. Sunlight

3. Soil

4. Water

Answer (c).

Journ Ne sould which

Which method is used to propagate banana plants?