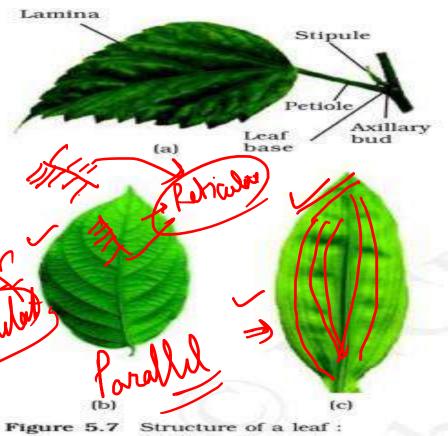

Leaf Venation

•The arrangement of veins and the veinlets in the lamina of leaf

•When the veinlets form a letwork, the venation is termed as reticulate.

- •When the veins run parallel to each other within a lamina, the venation is termed as parallel.
- •Leaves of **dicotyledonous** → reticulate venation
- parallel → monocotyledons.

- (a) Parts of a leaf
- (b) Reticulate venation
- (c) Parallel venation

metivoron

**Modifications of Leaves** 

Orion & Carlis

- > Tendrils For Climbing As In Peas Or Into Spines [Thorns] For Defense As In Cacti.
- > The Fleshy Leaves Of Onion And Garlic Store Food.