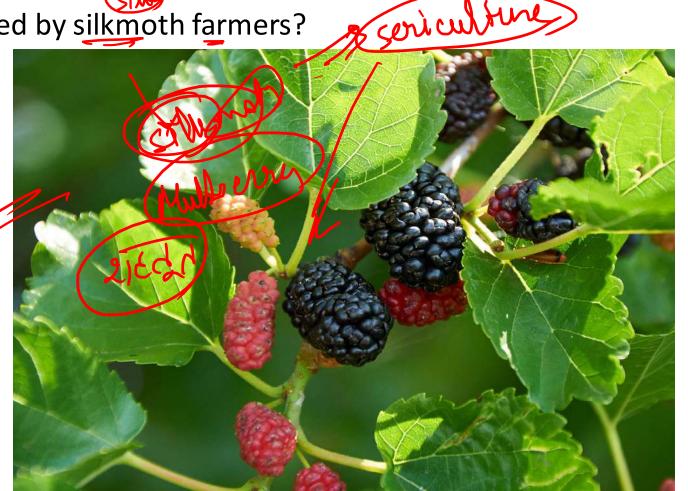

1. Grafting

2. Stem cutting

Sucker removal ~

4. Layering  $\checkmark$ 

Leaves of which tree are mostly used by silkmoth farmers?

1 Mulberry ), Morry Subra

2. Peepal

3. Banyan