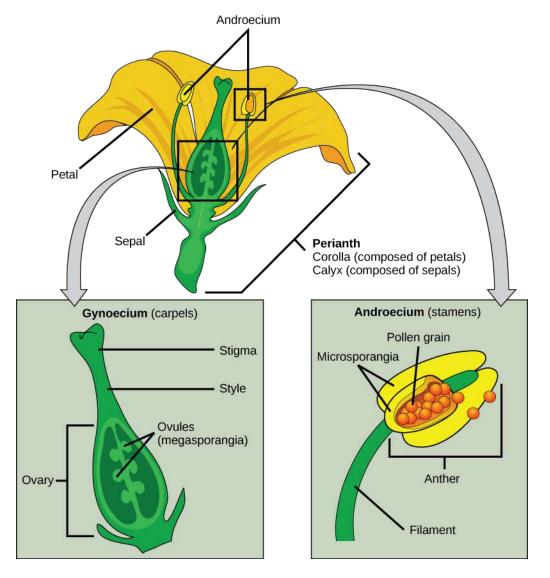

Leaves Of Certain Insectivorous Plants Such As Pitcher Plant, Venus-fly Trap Are Also Modified Leaves.

•The flower is the reproductive unit in the angiosperms.

•It is meant for sexual reproduction  $\rightarrow$  Androecium and gynoecium

•When a flower has both androecium and gynoecium, it is bisexual.

•A flower having either only stamens or only carpels is unisexual.

-) (onion

**Aestivation** 

•The mode of arrangement of sepals or petals in floral bud with respect to the other members of the same whorl is known as aestivation.

पं ज़िल

Young flower
Old flower
Old flower

Figure 4.2: (a) Figure 4.2: (b)

Racemose Cymose inflorescence

Cymose Inflorescence

the flower is the terminating point of each floral axis.

- •Androecium is composed of **stamens**.
- •Male reproductive organ  $\rightarrow$  stalk or a filament and an anther.
- •Each anther is usually bilobed and each lobe has two chambers, the pollen-sacs.
- •The pollen grains are produced in pollen-sacs.
- •A sterile stamen is called **staminode**.

#### **Gynoecium**

- ➤ Made up of one or more carpels.
- A carpel consists of three parts namely stigma, style and ovary.
- > After fertilization,
- $\rightarrow$  ovules  $\rightarrow$  seeds and the ovary  $\rightarrow$  a fruit.
- •Placentation: arrangement of ovules within the ovary