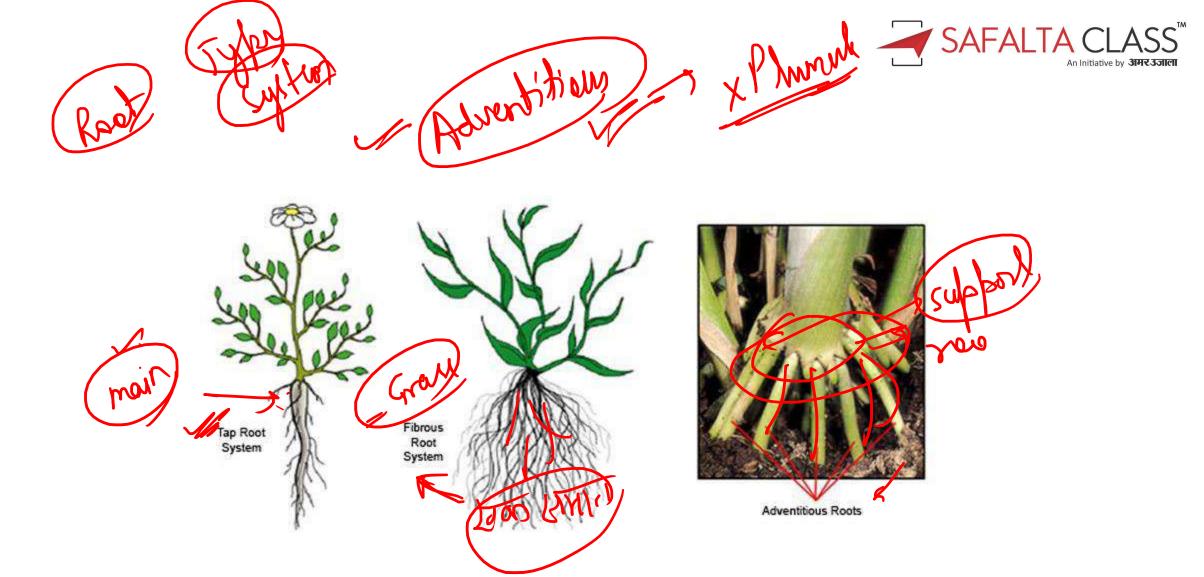

### Auxillary bud develops into -

- 1. Flower
- Stem
  - 3. Root
  - 4. Fruit

Answer (b).

Petiole

Fibrous root
 Tap root
 Standard root

4. None of the above <

•Apex -thimble-like structure called the root cap

•Tap roots of carrot, turnip and adventitious roots of sweet potato, get swollen and store food

•Hanging structures that support a banyan tree → prop roots.

•Stems of maize and sugarcane → lower nodes of the stem → stilt roots. ←