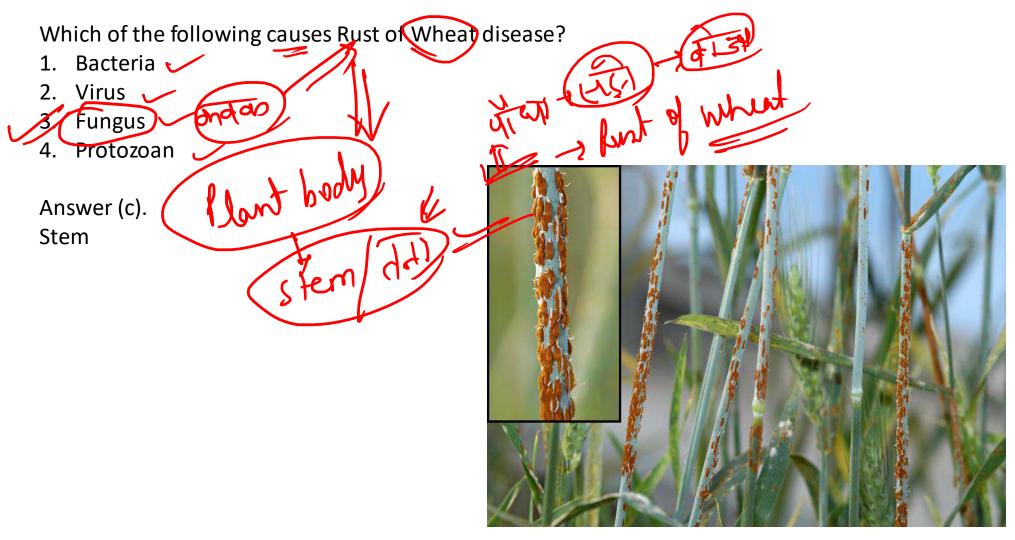

न हाई है। प्रेस को ओर से परि एटाओं में परि एटाओं में माने हैंगी का प्रमान कर महिर एटाओं में माने हैंगी का प्रमान कर महिर है। देखा होते में अवदार की कीए हैं में अवदार की कीए है में अवदार की कीए हैं में अवदार की कीए हैंगी हैंगी

झंडु केसरी जीवन दे आपको ऊर्जा ताकत और दगनी इम्यनिटी



🤟 @SafaitaClass 🕴 @safaitaclass 👩 @Safaita\_Class 🕟 @SafaitaClass



## Parts Of Plants

The main parts of a plant include:

- •Roots ✓
- •Stem ✓
- Leaves
- Flowers
- Fruits
- Leaf Venation
- Modifications
- ✓ Root Modification
  - Stem Modification
- Leaf Modification



# BIOLOGY MCQS

Stamm - mal







Which of these is not essential for photosynthesis?

Carbon dioxide

2. Water

. Oxygen

4. Sunlight





Which element is required by plants to synthesize chlorophyll?

2. Sodium

3. Manganese

4. Helium













Ocimum tenuiflorum is the scientific name of which plant?

Cinnamon

2. Cardamom y Sattali

Answer (g). and Elettoria (arolamo num)
Azadia (arolamo num)









Which of these produces winged seeds so that they can be carried by wind to other places?





In which of these plants do the fruits burst to scatter the seeds for propagation?

2. Papaya न प्राची

3. Cotton

4. Martynia 7 TM





Through which of the following can the Bryophyllum reproduce? 1. Stem 🗸 ਨਤੀ 2. Leaves >4 3. Roots 4. Flower Leaf buds Answer (b)



Oxygen released by plants during the process of photosynthesis

comes from



- 2. CO2
- 3. Chlorophyll
- 4. Tissues





Which of the following is manufactured from wood pulp? hatural ✓. Nylon ✓ 2. Acrylic WOOD 3. Rayon 4. Bakelite Answer (c).







From which of