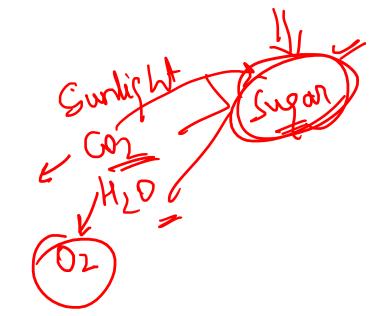

# BIOLOGY MCQS

Stamm - mal

Which of these is not essential for photosynthesis?

Carbon dioxide

2. Water

. Oxygen

4. Sunlight

Which element is required by plants to synthesize chlorophyll?

Oxygen released by plants during the process of photosynthesis

comes from

- 2. CO2
- 3. Chlorophyll
- 4. Tissues

Which of the following is manufactured from wood pulp? hatural ✓. Nylon ✓ 2. Acrylic WOOD 3. Rayon 4. Bakelite Answer (c).