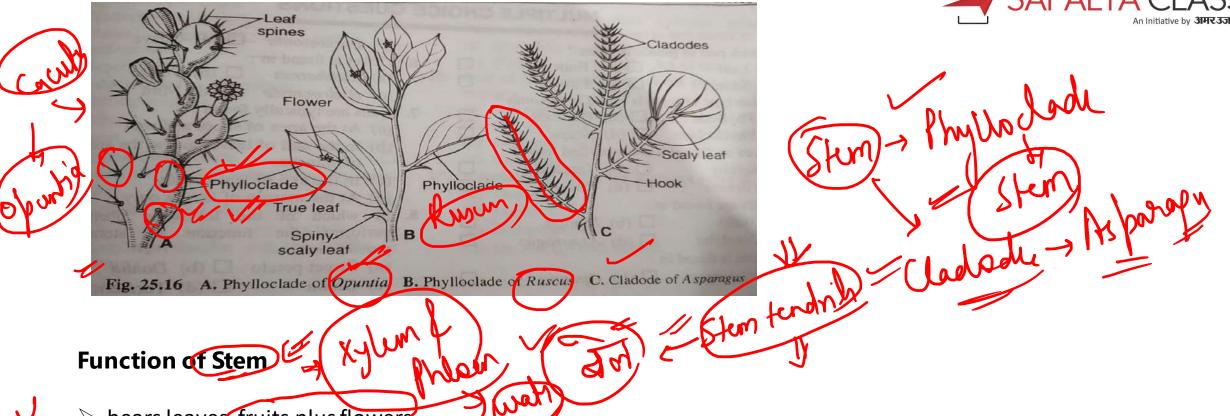

•Rhizophora growing in swampy areas, many roots grow vertically upwards — pneumatophores —

31 (1) 21 (1)

fold root

- •The region of the stem where leaves are born are called node
- finternodes are the portions between two nodes.
- Underground stems of potato, ginger, turmeric, zaminkand, colocasia are modified to store food in them.
- •Stem tendrils which develop from axillary buds help plants to climb such as in gourds (cucumber, pumpkins, watermelon) and grapevines.
- •Axillary buds into Thorns → Citrus, Bougainvillea

•Some plants of arid regions modify their stems into flattened (Opuntia), or fleshy cylindrical

B. Sweet potato: Adventitious root buds

Fig. 25.4 A. Rhizome of Ginger

B. Root stock (Vertical rhizome) of Alocasi

- bears leaves, fruits plus flowers.
- ➤ It distributes the nutrients and minerals all the way from the plant to the leaves.
- > support system of the plant.
- > shields the plant and assists in asexual dissemination.
- The thorns of a stem.
- > stem takes place upwards allowing leaves to reach the sunlight for photosynthesis.