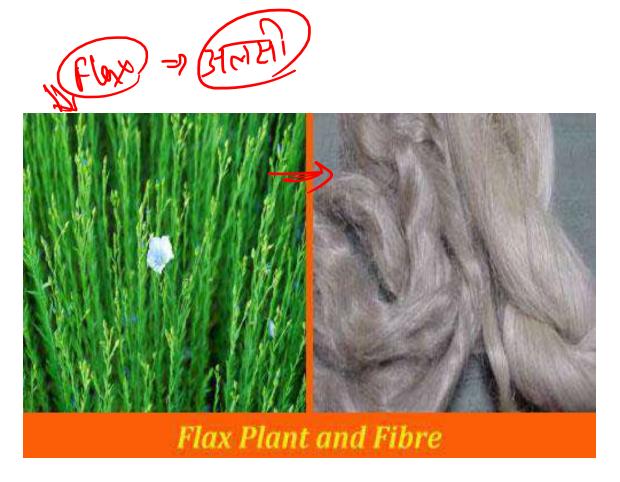

#### From which part of the plant is the flax fibre obtained?

1. Root  $\checkmark$ 

2. Fruit

3. Stem

4. Seed  $\checkmark$ 

28. Tea -> Comuli virus,
4. Cardamom -> Withous a Cardamomum

Linsud - Linum

Linsud - Linum