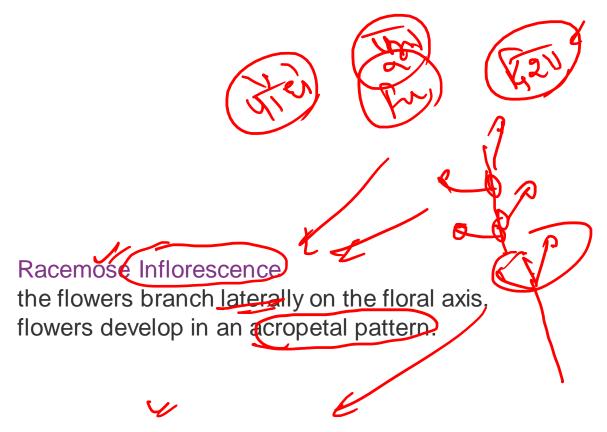

पं ज़िल

Young flower
Old flower
Old flower

Figure 4.2: (a) Figure 4.2: (b)

Racemose Cymose inflorescence

Cymose Inflorescence

the flower is the terminating point of each floral axis.

- •Androecium is composed of **stamens**.
- •Male reproductive organ  $\rightarrow$  stalk or a filament and an anther.
- •Each anther is usually bilobed and each lobe has two chambers, the pollen-sacs.
- •The pollen grains are produced in pollen-sacs.
- •A sterile stamen is called **staminode**.