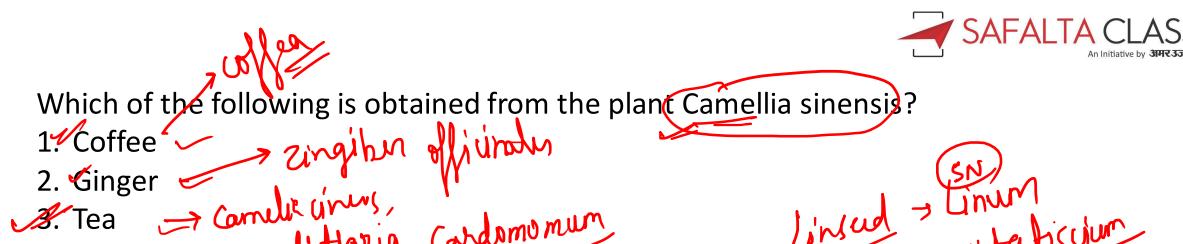

2. Sodium

3. Manganese

4. Helium

Ocimum tenuiflorum is the scientific name of which plant?

Cinnamon

2. Cardamom y Sattali

Answer (g). and Elettoria (arolamo num)
Azadia (arolamo num)

Which of these produces winged seeds so that they can be carried by wind to other places?