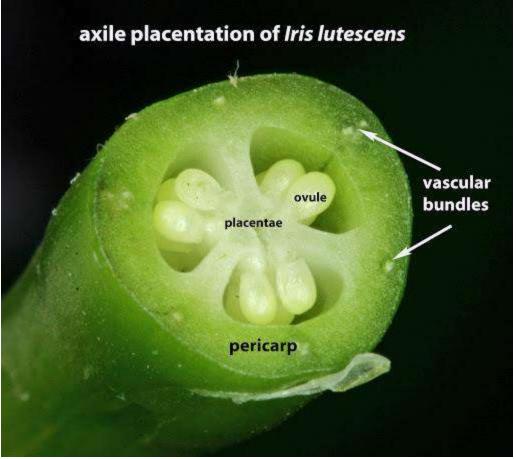

#### **Gynoecium**

- ➤ Made up of one or more carpels.
- A carpel consists of three parts namely stigma, style and ovary.
- > After fertilization,
- $\rightarrow$  ovules  $\rightarrow$  seeds and the ovary  $\rightarrow$  a fruit.
- •Placentation: arrangement of ovules within the ovary