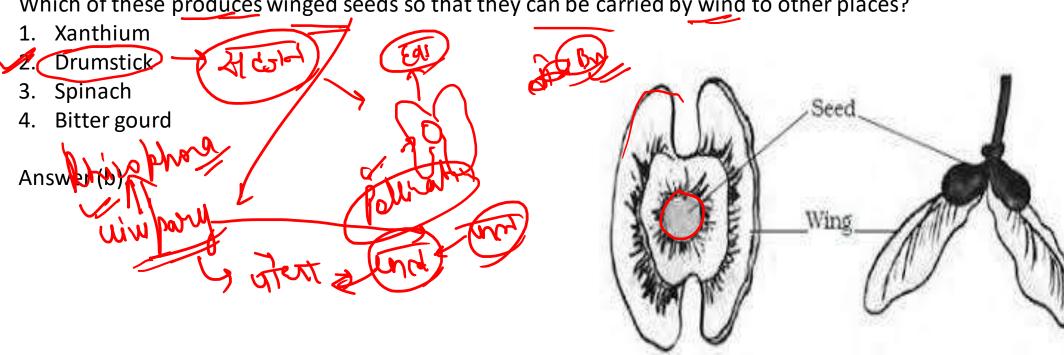

2. Sodium

3. Manganese

4. Helium

Ocimum tenuiflorum is the scientific name of which plant?

Cinnamon

2. Cardamom y Sattali

Answer (g). and Elettoria (arolamo num)
Azadia (arolamo num)

Which of these produces winged seeds so that they can be carried by wind to other places?