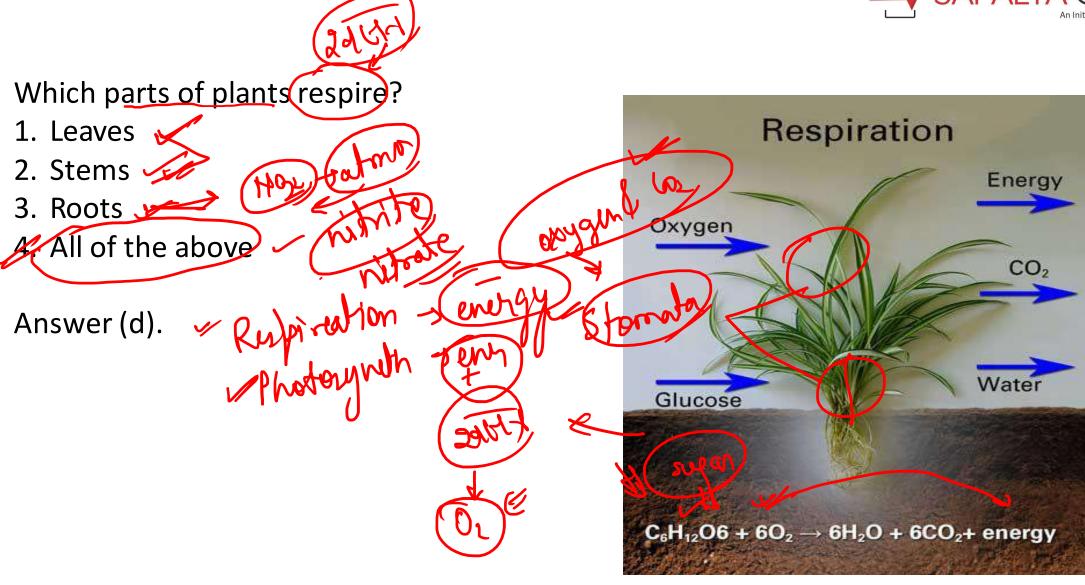

# BIOLOGY MCQS

Stamm - mal

Which of these is not essential for photosynthesis?

Carbon dioxide

2. Water

. Oxygen

4. Sunlight

Which element is required by plants to synthesize chlorophyll?

Oxygen released by plants during the process of photosynthesis

comes from

- 2. CO2
- 3. Chlorophyll
- 4. Tissues

Which of the following is manufactured from wood pulp? hatural ✓. Nylon ✓ 2. Acrylic WOOD 3. Rayon 4. Bakelite Answer (c).