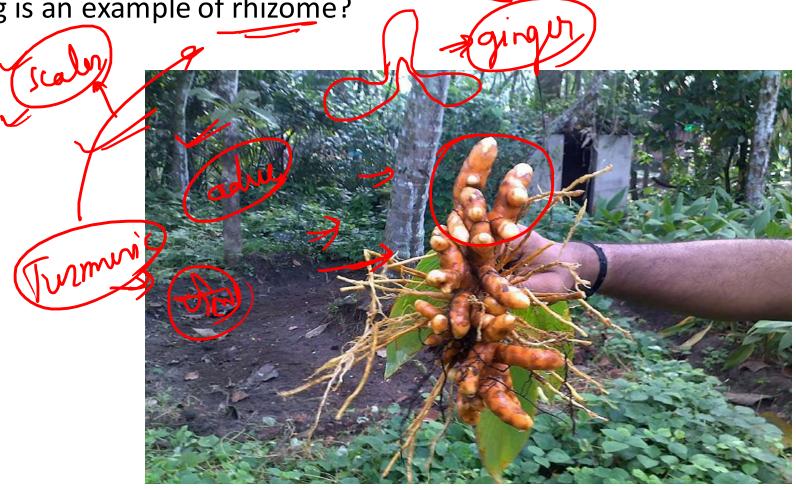

Which of the following is an example of rhizome?

1. Potato 🗸

2. Radish ~

3. Turmeric

4. Beet

A radicle is a part of the -

- 1. Flower ✓
- 2. Fruit 🗸
- S. Root 🗸
  - 4. Seed 🗸

Xylem helps in the transportation of which of the following in a plant? vacular burdle Oxygen