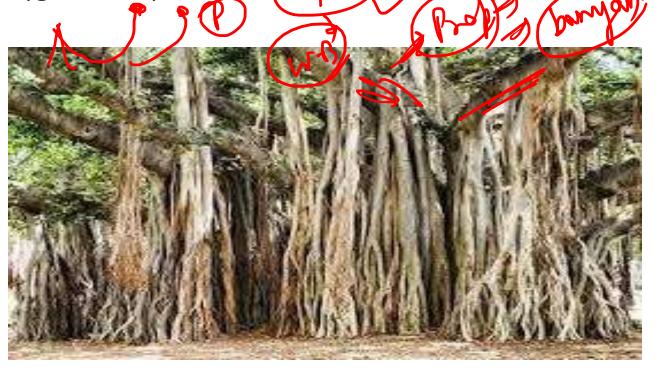

•Tap roots of carrot, turnip and adventitious roots of sweet potato, get swollen and store food

•Hanging structures that support a banyan tree → prop roots.

•Stems of maize and sugarcane → lower nodes of the stem → stilt roots. ←