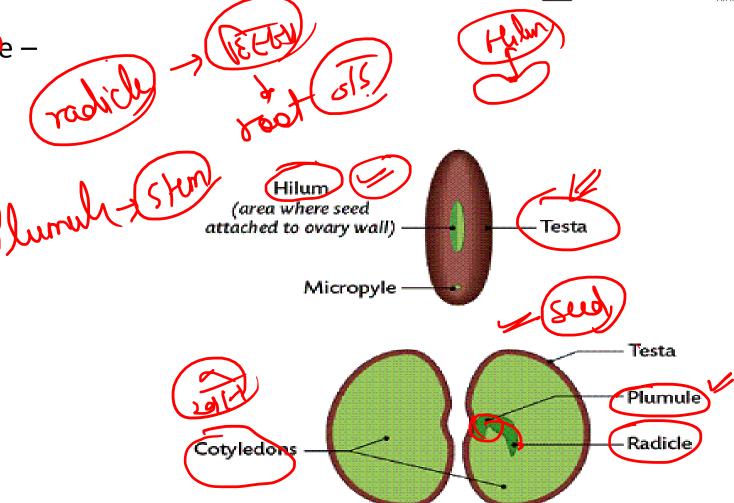

Which of the following is an example of rhizome?

1. Potato 🗸

2. Radish ~

3. Turmeric

4. Beet

A radicle is a part of the -

- 1. Flower ✓
- 2. Fruit 🗸
- S. Root 🗸
  - 4. Seed 🗸

Xylem helps in the transportation of which of the following in a plant? vacular burdle Oxygen

### Auxillary bud develops into -

- 1. Flower
- Stem
  - 3. Root
  - 4. Fruit

Answer (b).

Petiole

Fibrous root
 Tap root
 Standard root

4. None of the above <

•Apex -thimble-like structure called the root cap