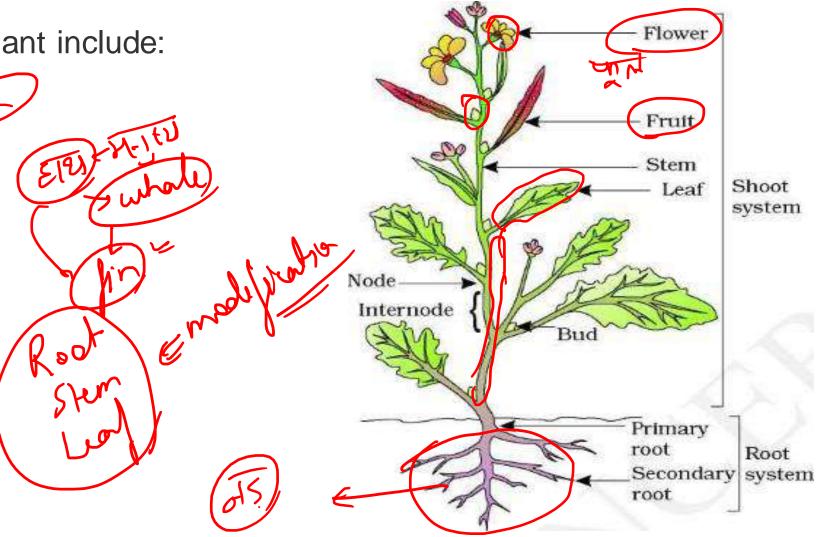

## Parts Of Plants

The main parts of a plant include:

- •Roots ✓
- •Stem ✓
- Leaves
- Flowers
- Fruits
- Leaf Venation
- Modifications
- ✓ Root Modification
  - Stem Modification
- Leaf Modification

### Auxillary bud develops into -

- 1. Flower
- Stem
  - 3. Root
  - 4. Fruit

Answer (b).

Petiole

Fibrous root
 Tap root
 Standard root

4. None of the above <

•Apex -thimble-like structure called the root cap

•Tap roots of carrot, turnip and adventitious roots of sweet potato, get swollen and store food

•Hanging structures that support a banyan tree → prop roots.

•Stems of maize and sugarcane → lower nodes of the stem → stilt roots. ←

•Rhizophora growing in swampy areas, many roots grow vertically upwards — pneumatophores —

31 (1) 21 (1)

fold root

- •The region of the stem where leaves are born are called node
- finternodes are the portions between two nodes.
- Underground stems of potato, ginger, turmeric, zaminkand, colocasia are modified to store food in them.
- •Stem tendrils which develop from axillary buds help plants to climb such as in gourds (cucumber, pumpkins, watermelon) and grapevines.
- •Axillary buds into Thorns → Citrus, Bougainvillea

•Some plants of arid regions modify their stems into flattened (Opuntia), or fleshy cylindrical

B. Sweet potato: Adventitious root buds

Fig. 25.4 A. Rhizome of Ginger

B. Root stock (Vertical rhizome) of Alocasi

- bears leaves, fruits plus flowers.
- ➤ It distributes the nutrients and minerals all the way from the plant to the leaves.
- > support system of the plant.
- > shields the plant and assists in asexual dissemination.
- The thorns of a stem.
- > stem takes place upwards allowing leaves to reach the sunlight for photosynthesis.