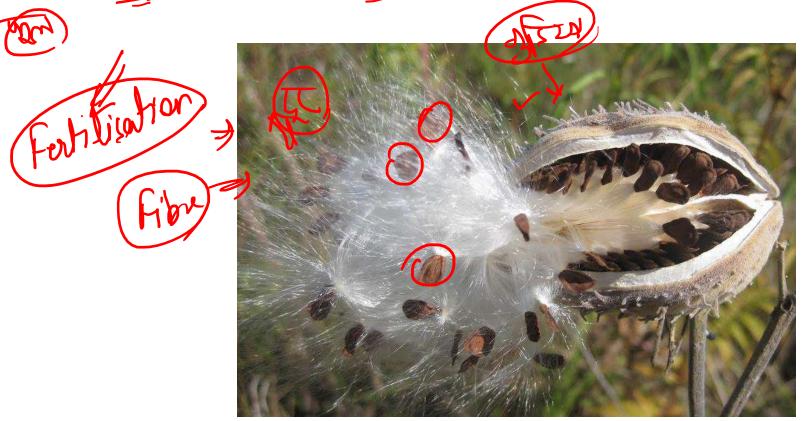

In which of these plants do the fruits burst to scatter the seeds for propagation?

2. Papaya न प्राची

3. Cotton

4. Martynia 7 TM

Through which of the following can the Bryophyllum reproduce? 1. Stem 🗸 ਨਤੀ 2. Leaves >4 3. Roots 4. Flower Leaf buds Answer (b)

#### From which part of the plant is the flax fibre obtained?

1. Root  $\checkmark$ 

2. Fruit

3. Stem

4. Seed  $\checkmark$ 

28. Tea -> Comuli virus,
4. Cardamom -> Withous a Cardamomum

Linsud - Linum

Linsud - Linum