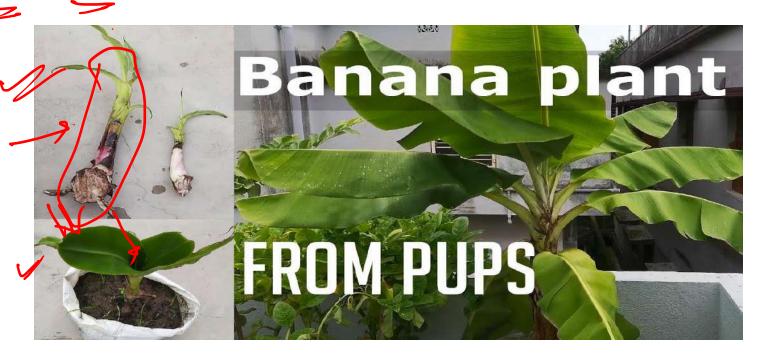

From which of the following do the plants receive their nutrients mainly?

1. Atmosphere →

2. Sunlight

3. Soil

4. Water

Answer (c).

Journ Ne sould which

Which method is used to propagate banana plants?

1. Grafting

2. Stem cutting

Sucker removal ~

4. Layering  $\checkmark$ 

Leaves of which tree are mostly used by silkmoth farmers?

1 Mulberry ), Morry Subra

2. Peepal

3. Banyan