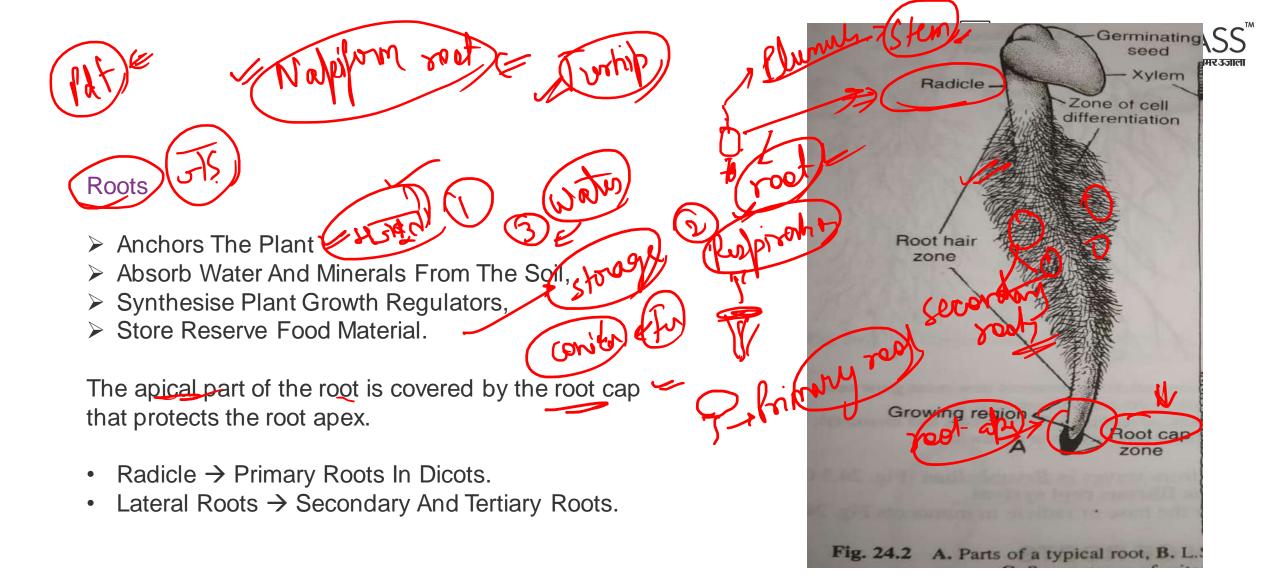

## Parts Of Plants

The main parts of a plant include:

- •Roots ✓
- •Stem ✓
- Leaves
- Flowers
- Fruits
- Leaf Venation
- Modifications
- ✓ Root Modification
  - Stem Modification
- Leaf Modification

### Auxillary bud develops into -

- 1. Flower
- Stem
  - 3. Root
  - 4. Fruit

Answer (b).

Petiole

Fibrous root
 Tap root
 Standard root

4. None of the above <

•Apex -thimble-like structure called the root cap

•Tap roots of carrot, turnip and adventitious roots of sweet potato, get swollen and store food

•Hanging structures that support a banyan tree → prop roots.

•Stems of maize and sugarcane → lower nodes of the stem → stilt roots. ←