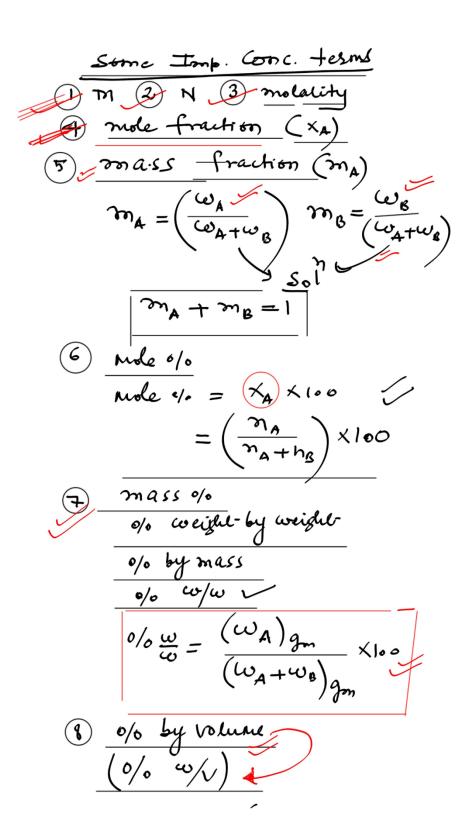

The tuns Terms which which contains does not vol. are effected Contaver V. lemp are not effect by Temp  $\propto$ molalt 0/0 0/ XA mA 0/00/00 reet aves it which conc. ten Que  $( \Pi )$ effected by temp  $\leq$ olo by mass a molality (b)d all  $M \simeq \frac{1}{V - F}$ - (M) X V. P. Complete the fill in the Que. blanks 0.1X2 o.Im H2 So  $\bigcirc$ Salt 2 A12(1°4), 0.4m N 0.2 N 1/2 C201 NVE 3 HZBOZ (0.1×1 0.1M H3 PO3 0.4 N 5 M3 FO2 0.2 M MXV.F.  $M = \frac{N}{V F}$ Þ 0.4 M AI(04) 0.4×3

8 0.2N N  $a_3$  PD<sub>4</sub> - 0.2M - 3 - 3 - 3 - 3 - 3 - 3 - 3 - 3 - 3 - 3 - 3 - 3 - 3 - 3 - 3 - 3 - 3 - 3 - 3 - 3 - 3 - 3 - 3 - 3 - 3 - 3 - 3 - 3 - 3 - 3 - 3 - 3 - 3 - 3 - 3 - 3 - 3 - 3 - 3 - 3 - 3 - 3 - 3 - 3 - 3 - 3 - 3 - 3 - 3 - 3 - 3 - 3 - 3 - 3 - 3 - 3 - 3 - 3 - 3 - 3 - 3 - 3 - 3 - 3 - 3 - 3 - 3 - 3 - 3 - 3 - 3 - 3 - 3 - 3 - 3 - 3 - 3 - 3 - 3 - 3 - 3 - 3 - 3 - 3 - 3 - 3 - 3 - 3 - 3 - 3 - 3 - 3 - 3 - 3 - 3 - 3 - 3 - 3 - 3 - 3 - 3 - 3 - 3 - 3 - 3 - 3 - 3 - 3 - 3 - 3 - 3 - 3 - 3 - 3 - 3 - 3 - 3 - 3 - 3 - 3 - 3 - 3 - 3 - 3 - 3 - 3 - 3 - 3 - 3 - 3 - 3 - 3 - 3 - 3 - 3 - 3 - 3 - 3 - 3 - 3 - 3 - 3 - 3 - 3 - 3 - 3 - 3 - 3 - 3 - 3 - 3 - 3 - 3 - 3 - 3 - 3 - 3 - 3 - 3 - 3 - 3 - 3 - 3 - 3 - 3 - 3 - 3 - 3 - 3 - 3 - 3 - 3 - 3 - 3 - 3 - 3 - 3 - 3 - 3 - 3 - 3 - 3 - 3 - 3 - 3 - 3 - 3 - 3 - 3 - 3 - 3 - 3 - 3 - 3 - 3 - 3 - 3 - 3 - 3 - 3 - 3 - 3 - 3 - 3 - 3 - 3 - 3 - 3 - 3 - 3 - 3 - 3 - 3 - 3 - 3 - 3 - 3 - 3 - 3 - 3 - 3 - 3 - 3 - 3 - 3 - 3 - 3 - 3 - 3 - 3 - 3 - 3 - 3 - 3 - 3 - 3 - 3 - 3 - 3 - 3 - 3 - 3 - 3 - 3 - 3 - 3 - 3 - 3 - 3 - 3 - 3 - 3 - 3 - 3 - 3 - 3 - 3 - 3 - 3 - 3 - 3 - 3 - 3 - 3 - 3 - 3 - 3 - 3 - 3 - 3 - 3 - 3 - 3 - 3 - 3 - 3 - 3 - 3 - 3 - 3 - 3 - 3 - 3 - 3 - 3 - 3 - 3 - 3 - 3 - 3 - 3 - 3 - 3 - 3 - 3 - 3 - 3 - 3 - 3 - 3 - 3 - 3 - 3 - 3 - 3 - 3 - 3 - 3 - 3 - 3 - 3 - 3 - 3 - 3 - 3 - 3 - 3 - 3 - 3 - 3 - 3 - 3 - 3 - 3 - 3 - 3 - 3 - 3 - 3 - 3 - 3 - 3 - 3 - 3 - 3 So<sup>-2</sup> Sulphage Co<sup>2</sup> Criboute 4 So<sup>3</sup>-2 Sulphinte C<sup>0</sup>2 Oxallage S-2 Sulphinte NH CONH = Orea Ch cooH = Acetic Avid