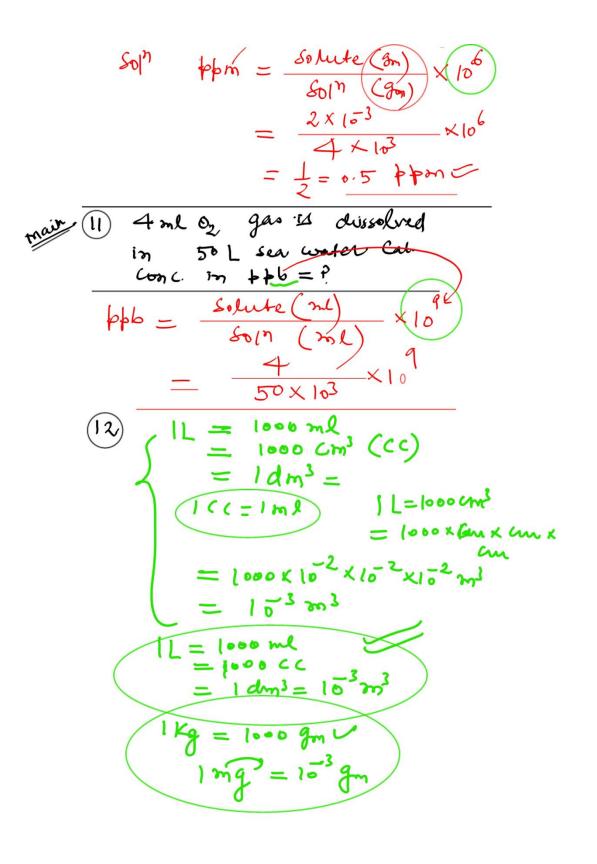

| (Benze                                                                                                                                                                                               | ne) C6H6<br><u>645 CM3</u> | 78               |                                             |
|------------------------------------------------------------------------------------------------------------------------------------------------------------------------------------------------------|----------------------------|------------------|---------------------------------------------|
|                                                                                                                                                                                                      | (Toulene)                  | 92               |                                             |
|                                                                                                                                                                                                      | 44504<br>(Phenol)          | 94               |                                             |
| _                                                                                                                                                                                                    | Naoh                       | 40               |                                             |
| -                                                                                                                                                                                                    | Naci                       | 23+35,5<br>=58.5 |                                             |
| -                                                                                                                                                                                                    | C6 41206<br>Gluan          | 180              |                                             |
|                                                                                                                                                                                                      | Caco3                      | 1.0              | _                                           |
| methyle Alcole                                                                                                                                                                                       | of CH30H                   | 32               |                                             |
| Methyle Alcoh<br>Ethyle Alcoh                                                                                                                                                                        | of C2H50H                  | 4.               |                                             |
|                                                                                                                                                                                                      | Na2 403                    | 106              |                                             |
| Aceton                                                                                                                                                                                               | ~ CH3 COCH3                | 36+6+16<br>= 58  |                                             |
|                                                                                                                                                                                                      |                            |                  | -                                           |
| $\frac{1}{10} + g_m = \frac{1}{100}$ $\frac{1}{100} + \frac{1}{100}$ | - 501 1, 50                | ne solar         | Arid<br>Baricity<br>Hoso<br>2H <sup>+</sup> |

The tuns Terms which which contains does not vol. are effected Contaver V. lemp are not effect by Temp  $\propto$ molalt 0/0 0/ XA mA 0/00/00 reet aves it which conc. ten Que  $( \Pi )$ effected by temp  $\leq$ olo by mass a molality (b)d all  $M \simeq \frac{1}{V - F}$ - (M) X V. P. Complete the fill in the Que. blanks 0.1X2 o.Im H2 So  $\bigcirc$ Salt 2 A12(1°4), 0.4m N 0.2 N 1/2 C201 NVE 3 HZBOZ (0.1×1 0.1M H3 PO3 0.4 N 5 M3 FO2 0.2 M MXV.F.  $M = \frac{N}{V F}$ Þ 0.4 M AI(04) 0.4×3

8 0.2N N  $a_3$  PD<sub>4</sub> - 0.2M - 3 - 3 - 3 - 3 - 3 - 3 - 3 - 3 - 3 - 3 - 3 - 3 - 3 - 3 - 3 - 3 - 3 - 3 - 3 - 3 - 3 - 3 - 3 - 3 - 3 - 3 - 3 - 3 - 3 - 3 - 3 - 3 - 3 - 3 - 3 - 3 - 3 - 3 - 3 - 3 - 3 - 3 - 3 - 3 - 3 - 3 - 3 - 3 - 3 - 3 - 3 - 3 - 3 - 3 - 3 - 3 - 3 - 3 - 3 - 3 - 3 - 3 - 3 - 3 - 3 - 3 - 3 - 3 - 3 - 3 - 3 - 3 - 3 - 3 - 3 - 3 - 3 - 3 - 3 - 3 - 3 - 3 - 3 - 3 - 3 - 3 - 3 - 3 - 3 - 3 - 3 - 3 - 3 - 3 - 3 - 3 - 3 - 3 - 3 - 3 - 3 - 3 - 3 - 3 - 3 - 3 - 3 - 3 - 3 - 3 - 3 - 3 - 3 - 3 - 3 - 3 - 3 - 3 - 3 - 3 - 3 - 3 - 3 - 3 - 3 - 3 - 3 - 3 - 3 - 3 - 3 - 3 - 3 - 3 - 3 - 3 - 3 - 3 - 3 - 3 - 3 - 3 - 3 - 3 - 3 - 3 - 3 - 3 - 3 - 3 - 3 - 3 - 3 - 3 - 3 - 3 - 3 - 3 - 3 - 3 - 3 - 3 - 3 - 3 - 3 - 3 - 3 - 3 - 3 - 3 - 3 - 3 - 3 - 3 - 3 - 3 - 3 - 3 - 3 - 3 - 3 - 3 - 3 - 3 - 3 - 3 - 3 - 3 - 3 - 3 - 3 - 3 - 3 - 3 - 3 - 3 - 3 - 3 - 3 - 3 - 3 - 3 - 3 - 3 - 3 - 3 - 3 - 3 - 3 - 3 - 3 - 3 - 3 - 3 - 3 - 3 - 3 - 3 - 3 - 3 - 3 - 3 - 3 - 3 - 3 - 3 - 3 - 3 - 3 - 3 - 3 - 3 - 3 - 3 - 3 - 3 - 3 - 3 - 3 - 3 - 3 - 3 - 3 - 3 - 3 - 3 - 3 - 3 - 3 - 3 - 3 - 3 - 3 - 3 - 3 - 3 - 3 - 3 - 3 - 3 - 3 - 3 - 3 - 3 - 3 - 3 - 3 - 3 - 3 - 3 - 3 - 3 - 3 - 3 - 3 - 3 - 3 - 3 - 3 - 3 - 3 - 3 - 3 - 3 - 3 - 3 - 3 - 3 - 3 - 3 - 3 - 3 - 3 - 3 - 3 - 3 - 3 - 3 - 3 - 3 - 3 - 3 - 3 - 3 - 3 - 3 - 3 - 3 - 3 - 3 - 3 - 3 - 3 - 3 - 3 - 3 - 3 - 3 - 3 - 3 - 3 - 3 - 3 - 3 - 3 - 3 - 3 - 3 - 3 - 3 - 3 - 3 - 3 - 3 - 3 So<sup>-2</sup> Sulphage Co<sup>2</sup> Criboute 4 So<sup>3</sup>-2 Sulphinte C<sup>0</sup>2 Oxallage S-2 Sulphinte NH CONH = Orea Ch cooH = Acetic Avid