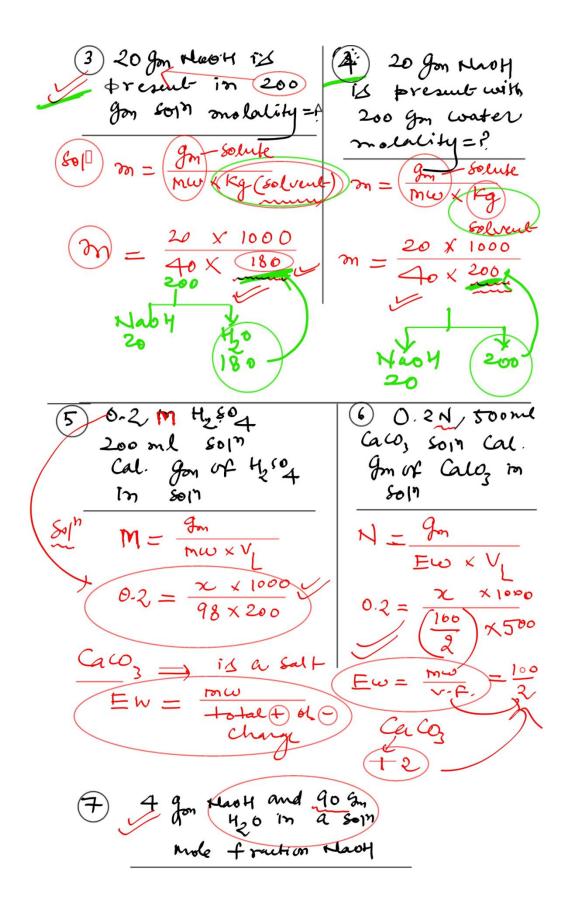

The tuns Terms which which contains does not vol. are effected Contaver V. lemp are not effect by Temp  $\propto$ molalt 0/0 0/ XA mA 0/00/00 reet aves it which conc. ten Que  $( \Pi )$ effected by temp  $\leq$ olo by mass a molality (b)d all  $M \simeq \frac{1}{V - F}$ - (M) X V. P. Complete the fill in the Que. blanks 0.1X2 o.Im H2 So  $\bigcirc$ Salt 2 A12(1°4), 0.4m N 0.2 N 1/2 C201 NVE 3 HZBOZ (0.1×1 0.1M H3 PO3 0.4 N 5 M3 FO2 0.2 M MXV.F.  $M = \frac{N}{V F}$ Þ 0.4 M AI(04) 0.4×3

8 0.2N N  $a_3$  PD<sub>4</sub> - 0.2M - 3 - 3 - 3 - 3 - 3 - 3 - 3 - 3 - 3 - 3 - 3 - 3 - 3 - 3 - 3 - 3 - 3 - 3 - 3 - 3 - 3 - 3 - 3 - 3 - 3 - 3 - 3 - 3 - 3 - 3 - 3 - 3 - 3 - 3 - 3 - 3 - 3 - 3 - 3 - 3 - 3 - 3 - 3 - 3 - 3 - 3 - 3 - 3 - 3 - 3 - 3 - 3 - 3 - 3 - 3 - 3 - 3 - 3 - 3 - 3 - 3 - 3 - 3 - 3 - 3 - 3 - 3 - 3 - 3 - 3 - 3 - 3 - 3 - 3 - 3 - 3 - 3 - 3 - 3 - 3 - 3 - 3 - 3 - 3 - 3 - 3 - 3 - 3 - 3 - 3 - 3 - 3 - 3 - 3 - 3 - 3 - 3 - 3 - 3 - 3 - 3 - 3 - 3 - 3 - 3 - 3 - 3 - 3 - 3 - 3 - 3 - 3 - 3 - 3 - 3 - 3 - 3 - 3 - 3 - 3 - 3 - 3 - 3 - 3 - 3 - 3 - 3 - 3 - 3 - 3 - 3 - 3 - 3 - 3 - 3 - 3 - 3 - 3 - 3 - 3 - 3 - 3 - 3 - 3 - 3 - 3 - 3 - 3 - 3 - 3 - 3 - 3 - 3 - 3 - 3 - 3 - 3 - 3 - 3 - 3 - 3 - 3 - 3 - 3 - 3 - 3 - 3 - 3 - 3 - 3 - 3 - 3 - 3 - 3 - 3 - 3 - 3 - 3 - 3 - 3 - 3 - 3 - 3 - 3 - 3 - 3 - 3 - 3 - 3 - 3 - 3 - 3 - 3 - 3 - 3 - 3 - 3 - 3 - 3 - 3 - 3 - 3 - 3 - 3 - 3 - 3 - 3 - 3 - 3 - 3 - 3 - 3 - 3 - 3 - 3 - 3 - 3 - 3 - 3 - 3 - 3 - 3 - 3 - 3 - 3 - 3 - 3 - 3 - 3 - 3 - 3 - 3 - 3 - 3 - 3 - 3 - 3 - 3 - 3 - 3 - 3 - 3 - 3 - 3 - 3 - 3 - 3 - 3 - 3 - 3 - 3 - 3 - 3 - 3 - 3 - 3 - 3 - 3 - 3 - 3 - 3 - 3 - 3 - 3 - 3 - 3 - 3 - 3 - 3 - 3 - 3 - 3 - 3 - 3 - 3 - 3 - 3 - 3 - 3 - 3 - 3 - 3 - 3 - 3 - 3 - 3 - 3 - 3 - 3 - 3 - 3 - 3 - 3 - 3 - 3 - 3 - 3 - 3 - 3 - 3 - 3 - 3 - 3 - 3 - 3 - 3 - 3 - 3 - 3 - 3 - 3 - 3 - 3 - 3 - 3 - 3 - 3 - 3 - 3 - 3 - 3 - 3 - 3 - 3 - 3 - 3 - 3 - 3 - 3 - 3 - 3 - 3 - 3 - 3 - 3 So<sup>-2</sup> Sulphage Co<sup>2</sup> Criboute 4 So<sup>3</sup>-2 Sulphinte C<sup>0</sup>2 Oxallage S-2 Sulphinte NH CONH = Orea Ch cooH = Acetic Avid