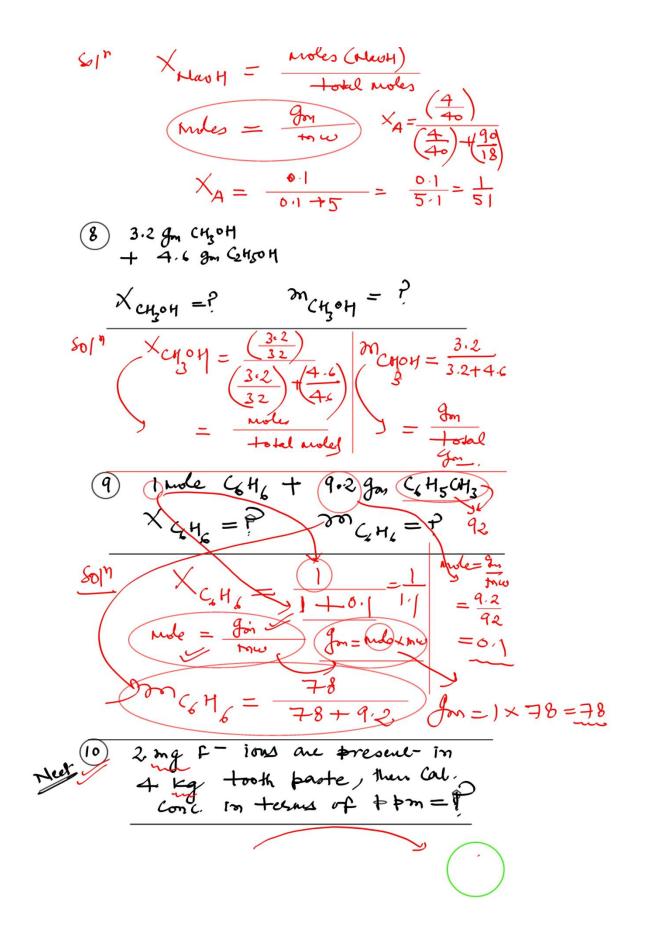

| (Benze                                                                                                                                                                                               | ne) C6H6<br><u>645 CM3</u> | 78               |                                             |
|------------------------------------------------------------------------------------------------------------------------------------------------------------------------------------------------------|----------------------------|------------------|---------------------------------------------|
|                                                                                                                                                                                                      | (Toulene)                  | 92               |                                             |
|                                                                                                                                                                                                      | 44504<br>(Phenol)          | 94               |                                             |
| _                                                                                                                                                                                                    | Naoh                       | 40               |                                             |
| -                                                                                                                                                                                                    | Naci                       | 23+35,5<br>=58.5 |                                             |
| -                                                                                                                                                                                                    | C6 41206<br>Gluan          | 180              |                                             |
|                                                                                                                                                                                                      | Caco3                      | 1.0              | _                                           |
| methyle Alcole                                                                                                                                                                                       | of CH30H                   | 32               |                                             |
| Methyle Alcoh<br>Ethyle Alcoh                                                                                                                                                                        | of C2H50H                  | 4.               |                                             |
|                                                                                                                                                                                                      | Na2 403                    | 106              |                                             |
| Aceton                                                                                                                                                                                               | ~ CH3 COCH3                | 36+6+16<br>= 58  |                                             |
|                                                                                                                                                                                                      |                            |                  | -                                           |
| $\frac{1}{10} + g_m = \frac{1}{100}$ $\frac{1}{100} + \frac{1}{100}$ | - 501 1, 50                | ne solar         | Arid<br>Baricity<br>Hoso<br>2H <sup>+</sup> |

The tuns Terms which which contains does not vol. are effected Contaver V. lemp are not effect by Temp  $\propto$ molalt 0/0 0/ XA mA 0/00/00 reet aves it which conc. ten Que  $( \Pi )$ effected by temp  $\leq$ olo by mass a molality (b)d all  $M \simeq \frac{1}{V - F}$ - (M) X V. P. Complete the fill in the Que. blanks 0.1X2 o.Im H2 So  $\bigcirc$ Salt 2 A12(1°4), 0.4m N 0.2 N 1/2 C201 NVE 3 HZBOZ (0.1×1 0.1M H3 PO3 0.4 N 5 M3 FO2 0.2 M MXV.F.  $M = \frac{N}{V F}$ Þ 0.4 M AI(04) 0.4×3

8 0.2N N  $a_3$  PD<sub>4</sub> - 0.2M - 3 - 3 - 3 - 3 - 3 - 3 - 3 - 3 - 3 - 3 - 3 - 3 - 3 - 3 - 3 - 3 - 3 - 3 - 3 - 3 - 3 - 3 - 3 - 3 - 3 - 3 - 3 - 3 - 3 - 3 - 3 - 3 - 3 - 3 - 3 - 3 - 3 - 3 - 3 - 3 - 3 - 3 - 3 - 3 - 3 - 3 - 3 - 3 - 3 - 3 - 3 - 3 - 3 - 3 - 3 - 3 - 3 - 3 - 3 - 3 - 3 - 3 - 3 - 3 - 3 - 3 - 3 - 3 - 3 - 3 - 3 - 3 - 3 - 3 - 3 - 3 - 3 - 3 - 3 - 3 - 3 - 3 - 3 - 3 - 3 - 3 - 3 - 3 - 3 - 3 - 3 - 3 - 3 - 3 - 3 - 3 - 3 - 3 - 3 - 3 - 3 - 3 - 3 - 3 - 3 - 3 - 3 - 3 - 3 - 3 - 3 - 3 - 3 - 3 - 3 - 3 - 3 - 3 - 3 - 3 - 3 - 3 - 3 - 3 - 3 - 3 - 3 - 3 - 3 - 3 - 3 - 3 - 3 - 3 - 3 - 3 - 3 - 3 - 3 - 3 - 3 - 3 - 3 - 3 - 3 - 3 - 3 - 3 - 3 - 3 - 3 - 3 - 3 - 3 - 3 - 3 - 3 - 3 - 3 - 3 - 3 - 3 - 3 - 3 - 3 - 3 - 3 - 3 - 3 - 3 - 3 - 3 - 3 - 3 - 3 - 3 - 3 - 3 - 3 - 3 - 3 - 3 - 3 - 3 - 3 - 3 - 3 - 3 - 3 - 3 - 3 - 3 - 3 - 3 - 3 - 3 - 3 - 3 - 3 - 3 - 3 - 3 - 3 - 3 - 3 - 3 - 3 - 3 - 3 - 3 - 3 - 3 - 3 - 3 - 3 - 3 - 3 - 3 - 3 - 3 - 3 - 3 - 3 - 3 - 3 - 3 - 3 - 3 - 3 - 3 - 3 - 3 - 3 - 3 - 3 - 3 - 3 - 3 - 3 - 3 - 3 - 3 - 3 - 3 - 3 - 3 - 3 - 3 - 3 - 3 - 3 - 3 - 3 - 3 - 3 - 3 - 3 - 3 - 3 - 3 - 3 - 3 - 3 - 3 - 3 - 3 - 3 - 3 - 3 - 3 - 3 - 3 - 3 - 3 - 3 - 3 - 3 - 3 - 3 - 3 - 3 - 3 - 3 - 3 - 3 - 3 - 3 - 3 - 3 - 3 - 3 - 3 - 3 - 3 - 3 - 3 - 3 - 3 - 3 - 3 - 3 - 3 - 3 - 3 - 3 - 3 - 3 - 3 - 3 - 3 - 3 - 3 - 3 - 3 - 3 - 3 - 3 - 3 - 3 - 3 - 3 - 3 - 3 - 3 - 3 - 3 - 3 - 3 - 3 - 3 - 3 - 3 - 3 - 3 - 3 So<sup>-2</sup> Sulphage Co<sup>2</sup> Criboute 4 So<sup>3</sup>-2 Sulphinte C<sup>0</sup>2 Oxallage S-2 Sulphinte NH CONH = Orea Ch cooH = Acetic Avid