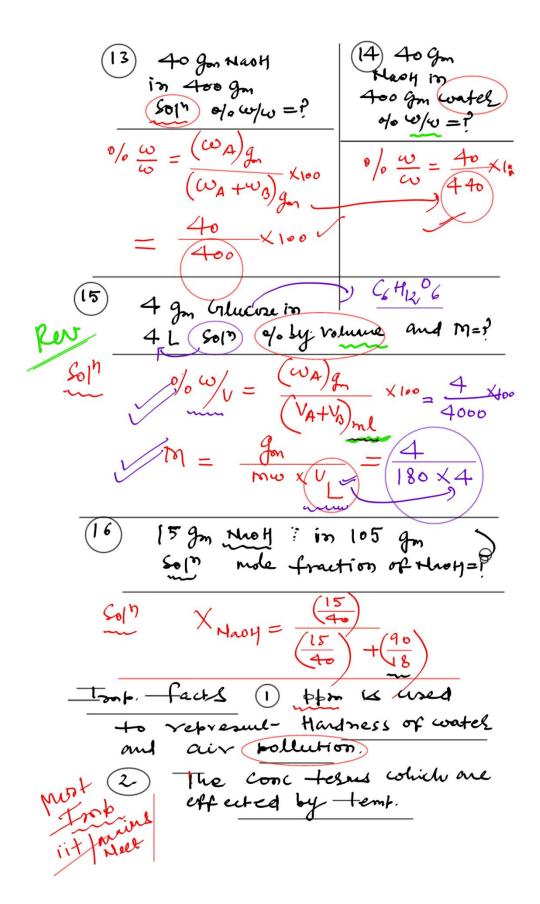

|
| Aceton                                                                                                                                                                                               | ~ CH3 COCH3                | 36+6+16<br>= 58  |                                             |
|                                                                                                                                                                                                      |                            |                  | -                                           |
| $\frac{1}{10} + g_m = \frac{1}{100}$ $\frac{1}{100} + \frac{1}{100}$ | - 501 1, 50                | ne solar         | Arid<br>Baricity<br>Hoso<br>2H <sup>+</sup> |



















The tuns Terms which which contains does not vol. are effected Contaver V. lemp are not effect by Temp  $\propto$ molalt 0/0 0/ XA mA 0/00/00 reet aves it which conc. ten Que  $( \Pi )$ effected by temp  $\leq$ olo by mass a molality (b)d all  $M \simeq \frac{1}{V - F}$ - (M) X V. P. Complete the fill in the Que. blanks 0.1X2 o.Im H2 So  $\bigcirc$ Salt 2 A12(1°4), 0.4m N 0.2 N 1/2 C201 NVE 3 HZBOZ (0.1×1 0.1M H3 PO3 0.4 N 5 M3 FO2 0.2 M MXV.F.  $M = \frac{N}{V F}$ Þ 0.4 M AI(04) 0.4×3



8 0.2N N  $a_3$  PD<sub>4</sub> - 0.2M - 3 - 3 - 3 - 3 - 3 - 3 - 3 - 3 - 3 - 3 - 3 - 3 - 3 - 3 - 3 - 3 - 3 - 3 - 3 - 3 - 3 - 3 - 3 - 3 - 3 - 3 - 3 - 3 - 3 - 3 - 3 - 3 - 3 - 3 - 3 - 3 - 3 - 3 - 3 - 3 - 3 - 3 - 3 - 3 - 3 - 3 - 3 - 3 - 3 - 3 - 3 - 3 - 3 - 3 - 3 - 3 - 3 - 3 - 3 - 3 - 3 - 3 - 3 - 3 - 3 - 3