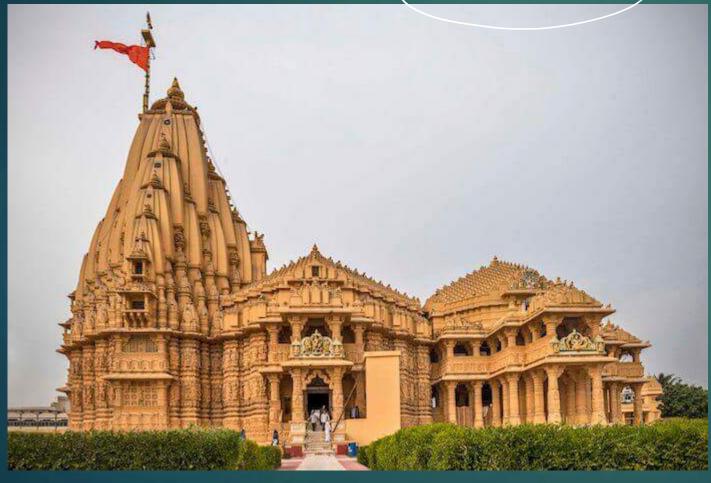

# Somnath Temple (by Nagbhatta 2nd)

► Padmanabhaswam<del>y Tem</del>ple (Raja Marthanda Varma)

Gomateswara Temple: By Chamund dev rai

Virupaksha Temple (By Lakkan Dandesha

,Ruler: Deva rai 2<sup>nd</sup>)