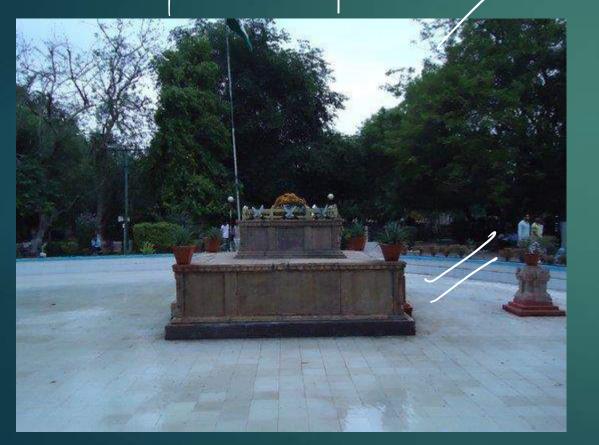

#### झांसी की महारानी लक्ष्मीबाई की छत्री

भारत वर्ष की प्रसिद्ध वीरांगना झांसी की महारानी लक्ष्मीबाई ने विक्रम संवत् 1915 (ई. सन् 1857–58) के प्रथम स्वतंत्रता संग्राम के समय वीर गति प्राप्त की और इस स्थान पर उनके शरीर का दाह संस्कार किया गया। महारानी लक्ष्मीबाई का जन्म बनारस में 19 नवम्बर 1835 (विक्रम संवत् 1892 कार्तिक वदी 14) और मृत्यु 18 जून 1858 (विक्रम संवत् 1915 ज्येष्ट सुदी 7) को ग्वालियर में हुई। इस स्मारक का निर्माण ग्वालियर नरेश श्रीमंत महाराजा माधवराव सिंधिया आलीजाह बहादुर के शासन काल विक्रम संवत् 1987 (ई. सन् 1920) में पुरातत्व विभाग (आर्केअलॉजिकल डिपार्टमेन्ट) हारा करवाया गया।