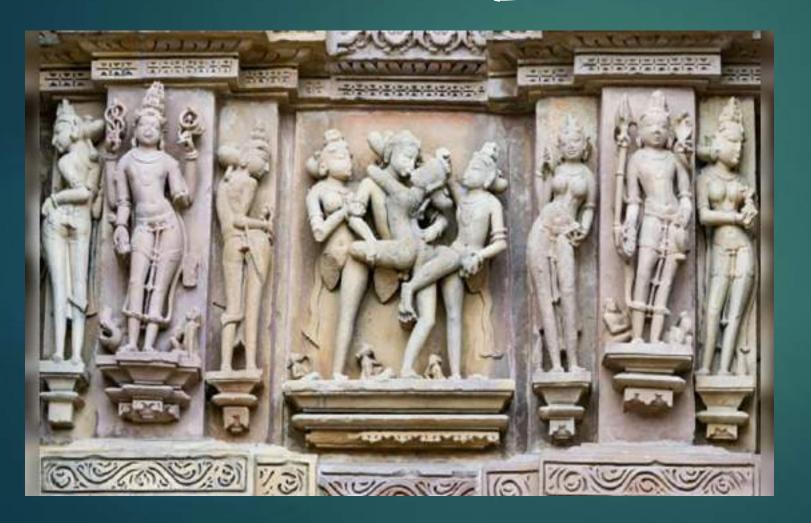

#### Khajuraho Temple(Yashovarman and Dhanga)

Kadariya Mahadev temple (By Vidyadhar)

24

Janon Dai