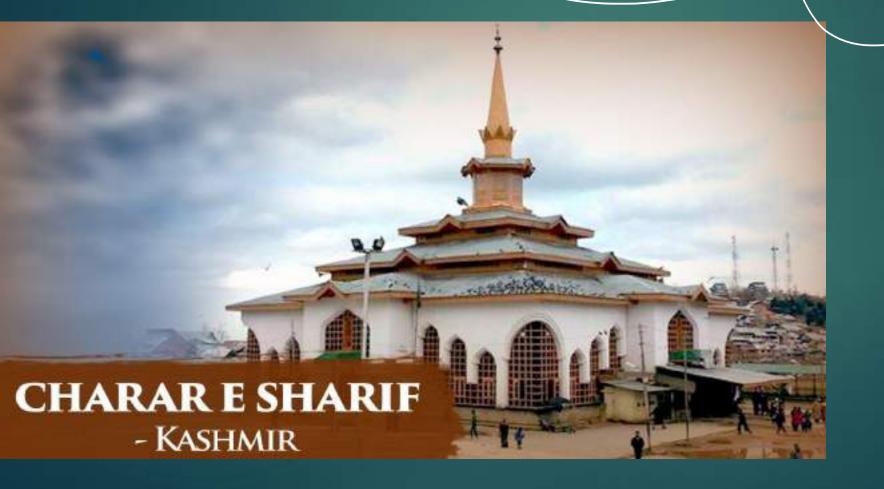

#### Chasma-Shahi (Jammu and Kashmir) by Ali Mardan Khan

Charar-e-Sarif, Srinagar-Sheikh Noor-ud-Din Noorani (Kashmir) by Jainul Abedin