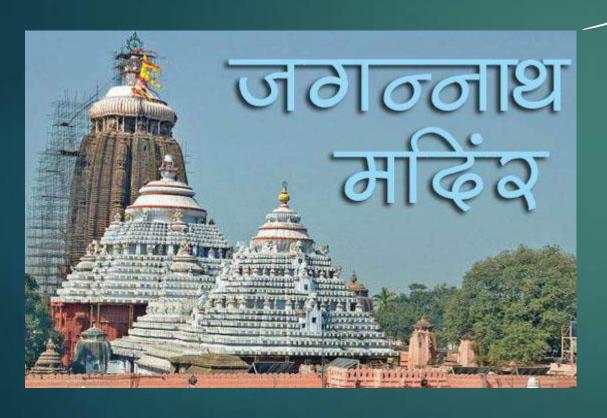

Sub Topic 7 monuments Pholavira (GJ) Priest

Jagnnath Temple (By Anantavarman Chodaganga)

- (21 41 FM)