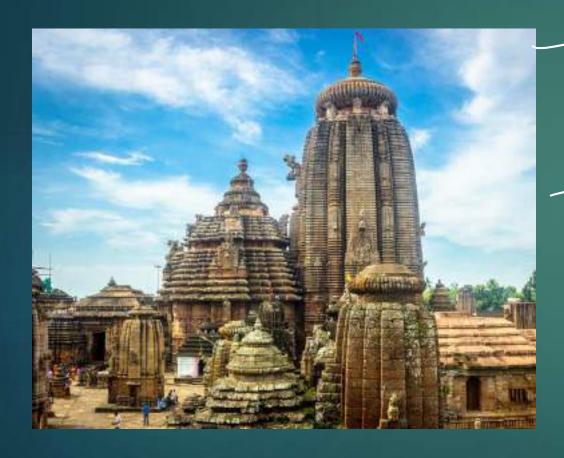

Sub Topic 7 monuments Pholavira (GJ) Priest

Jagnnath Temple (By Anantavarman Chodaganga)

- (21 41 FM)