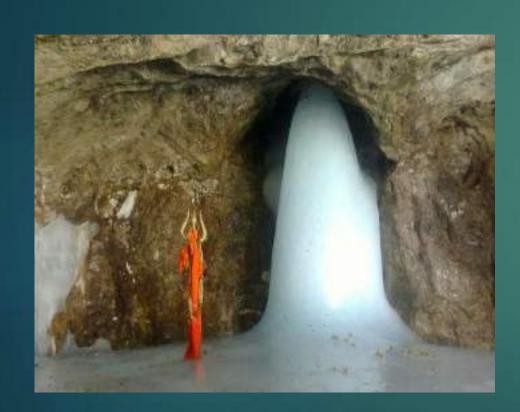

Sub Topic 7 monuments Pholavira (GJ) Priest









Jagnnath Temple (By Anantavarman Chodaganga)





- (21 41 FM)



### Konark Sun Temple: (By King Narasimhadeva I)



odisha

Alsoknown as Tolack Pegoda



Lingaraja Temple : (By Jajati Keshari)



Jesar Still



Ratha Temples (By Narsinhavarman-1st) RR



2 mallest - STY





TISY Ruler













STATUS A

SAFALTA CLASS
An Initiative by 31473531011

Brihadeeswara Temple (By Raj Raja)—I



PRAJ RAJESHAWAR Jemple



GangaiKondCholPuram temple (By Rajendra Chola)







#### Vaishno Devi Temple













#### 14

#### **Amarnath Cave Temple**









Martand Sun Temple (By Lalitaditya)















#### Hazrat bal Mosque (By Sadiq Khan)









#### 10

#### Chasma-Shahi (Jammu and Kashmir) by Ali Mardan Khan





Charar-e-Sarif, Srinagar-Sheikh Noor-ud-Din Noorani (Kashmir) by Jainul Abedin



# गुप्तकाल के प्रमुख मंदिर



| स्थान                   | मंदिर/स्तूप                      |
|-------------------------|----------------------------------|
| भूमरा (नागौर) राजस्थान  | शिव मंदिर                        |
| तिगवा (जबलपुर)          | विष्णु मंदिर                     |
| देवगढ़ (झांसी)          | दशावतार मंदिर (विष्णु मंदिर)     |
| शिरपुर                  | लक्ष्मण मंदिर (ईटों का मंदिर)    |
| उदयगिरि (विदिशा)        | वैष्णो मंदिर                     |
| भीतरगांव (कानपुर)       | ईटों का मंदिर                    |
| सारनाथ