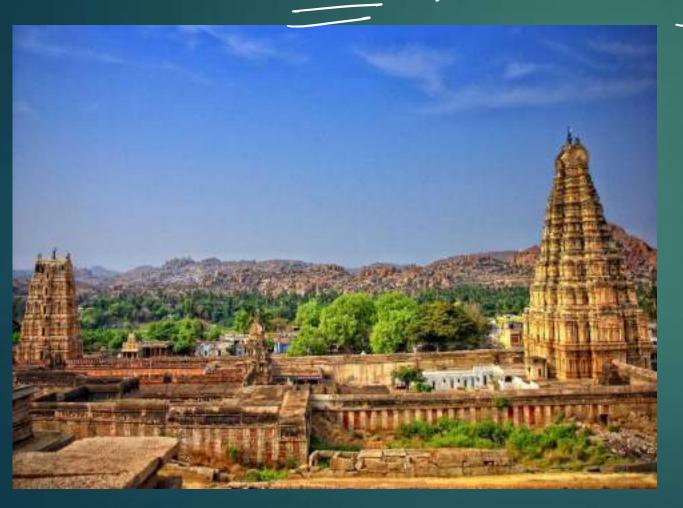

# Somnath Temple (by Nagbhatta 2nd)

► Padmanabhaswam<del>y Tem</del>ple (Raja Marthanda Varma)

Gomateswara Temple: By Chamund dev rai

Virupaksha Temple (By Lakkan Dandesha

,Ruler: Deva rai 2<sup>nd</sup>)