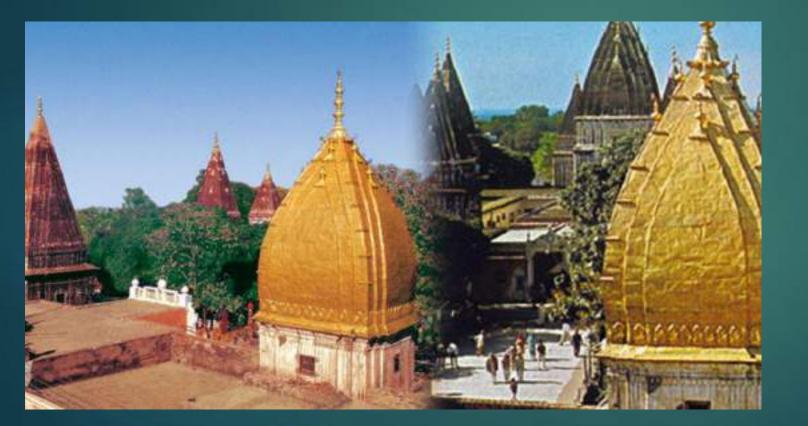

Sub Topic 7 monuments Pholavira (GJ) Priest









Jagnnath Temple (By Anantavarman Chodaganga)





- (21 41 FM)



### Konark Sun Temple: (By King Narasimhadeva I)



odisha

Alsoknown as Tolack Pegoda



Lingaraja Temple : (By Jajati Keshari)



Jesar Still



Ratha Temples (By Narsinhavarman-1st) RR



2 mallest - STY





TISY Ruler













STATUS A

SAFALTA CLASS
An Initiative by 31473531011

Brihadeeswara Temple (By Raj Raja)—I



PRAJ RAJESHAWAR Jemple



GangaiKondCholPuram temple (By Rajendra Chola)







#### Vaishno Devi Temple













#### 14

#### **Amarnath Cave Temple**









Martand Sun Temple (By Lalitaditya)















#### Hazrat bal Mosque (By Sadiq Khan)









#### 10

#### Chasma-Shahi (Jammu and Kashmir) by Ali Mardan Khan





Charar-e-Sarif, Srinagar-Sheikh Noor-ud-Din Noorani (Kashmir) by Jainul Abedin



# गुप्तकाल के प्रमुख मंदिर



| स्थान                   | मंदिर/स्तूप                      |
|-------------------------|----------------------------------|
| भूमरा (नागौर) राजस्थान  | शिव मंदिर                        |
| तिगवा (जबलपुर)          | विष्णु मंदिर                     |
| देवगढ़ (झांसी)          | दशावतार मंदिर (विष्णु मंदिर)     |
| शिरपुर                  | लक्ष्मण मंदिर (ईटों का मंदिर)    |
| उदयगिरि (विदिशा)        | वैष्णो मंदिर                     |
| भीतरगांव (कानपुर)       | ईटों का मंदिर                    |
| सारनाथ                  | धमेख स्तूप (ईंटों का बनाई स्तूप)