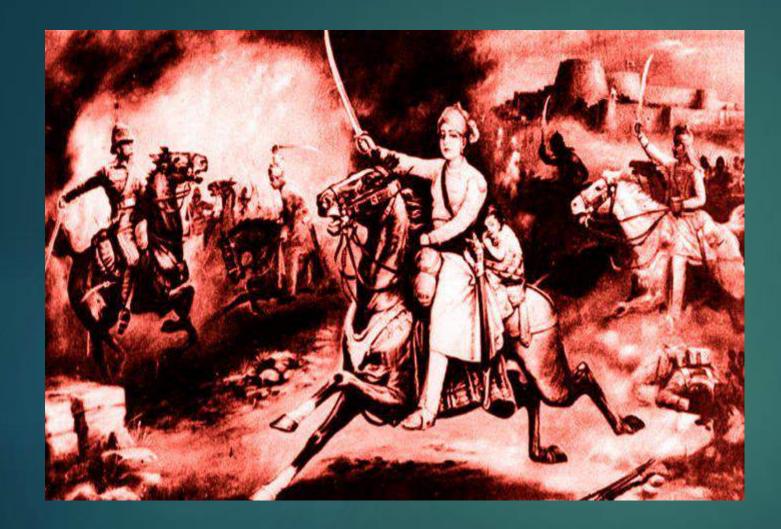

#### झांसी की महारानी लक्ष्मीबाई की छत्री

भारत वर्ष की प्रसिद्ध वीरांगना झांसी की महारानी लक्ष्मीबाई ने विक्रम संवत् 1915 (ई. सन् 1857–58) के प्रथम स्वतंत्रता संग्राम के समय वीर गति प्राप्त की और इस स्थान पर उनके शरीर का दाह संस्कार किया गया। महारानी लक्ष्मीबाई का जन्म बनारस में 19 नवम्बर 1835 (विक्रम संवत् 1892 कार्तिक वदी 14) और मृत्यु 18 जून 1858 (विक्रम संवत् 1915 ज्येष्ट सुदी 7) को ग्वालियर में हुई। इस स्मारक का निर्माण ग्वालियर नरेश श्रीमंत महाराजा माधवराव सिंधिया आलीजाह बहादुर के शासन काल विक्रम संवत् 1987 (ई. सन् 1920) में पुरातत्व विभाग (आर्केअलॉजिकल डिपार्टमेन्ट) हारा करवाया गया।