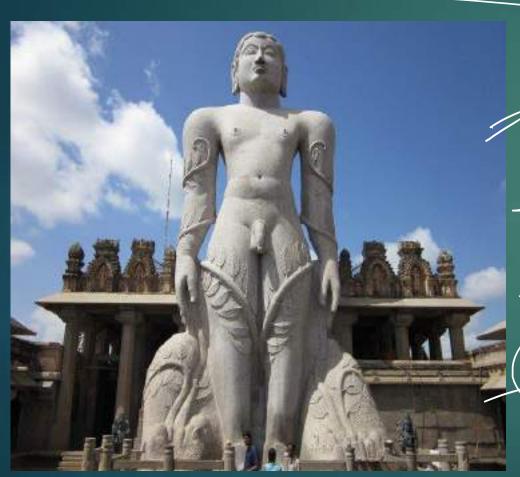

# Somnath Temple (by Nagbhatta 2nd)

► Padmanabhaswam<del>y Tem</del>ple (Raja Marthanda Varma)

Gomateswara Temple: By Chamund dev rai

Virupaksha Temple (By Lakkan Dandesha

,Ruler: Deva rai 2<sup>nd</sup>)