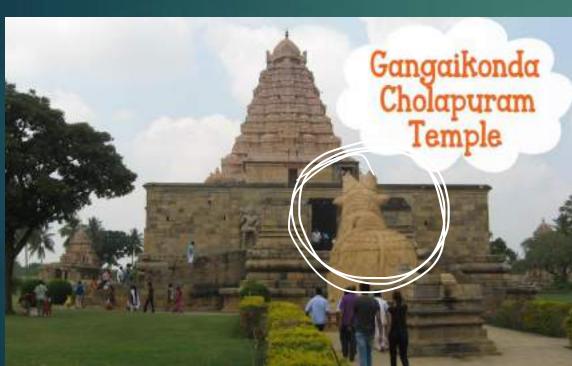

STATUS A

SAFALTA CLASS
An Initiative by 31473531011

Brihadeeswara Temple (By Raj Raja)—I

PRAJ RAJESHAWAR Jemple

GangaiKondCholPuram temple (By Rajendra Chola)