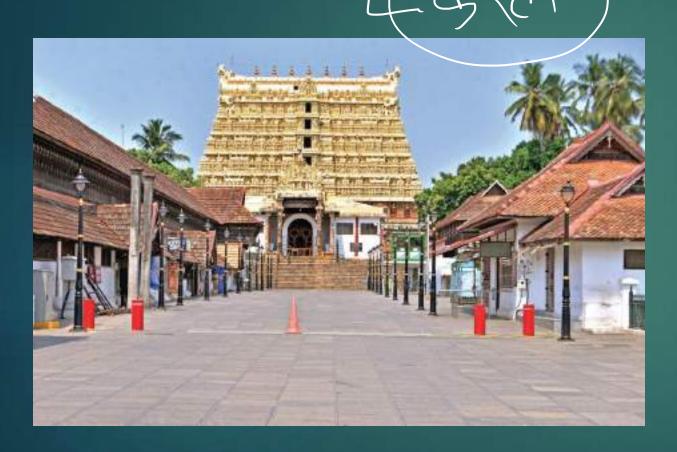

# Somnath Temple (by Nagbhatta 2nd)

► Padmanabhaswam<del>y Tem</del>ple (Raja Marthanda Varma)

Gomateswara Temple: By Chamund dev rai

Virupaksha Temple (By Lakkan Dandesha

,Ruler: Deva rai 2<sup>nd</sup>)