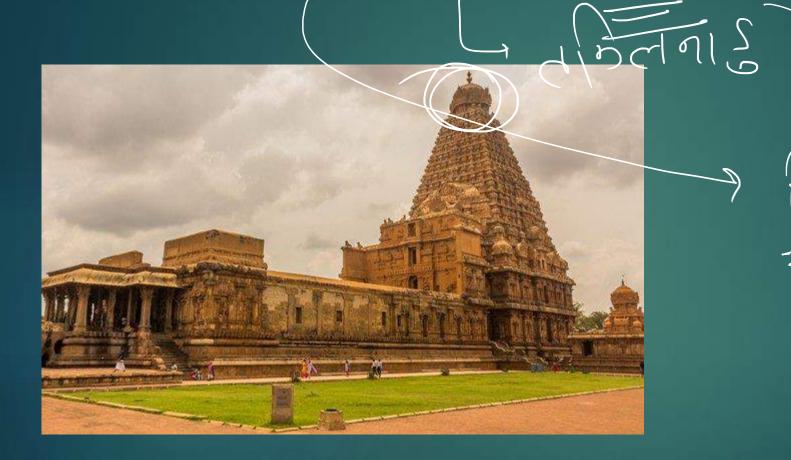

STATUS A

SAFALTA CLASS
An Initiative by 31473531011

Brihadeeswara Temple (By Raj Raja)—I

PRAJ RAJESHAWAR Jemple

GangaiKondCholPuram temple (By Rajendra Chola)