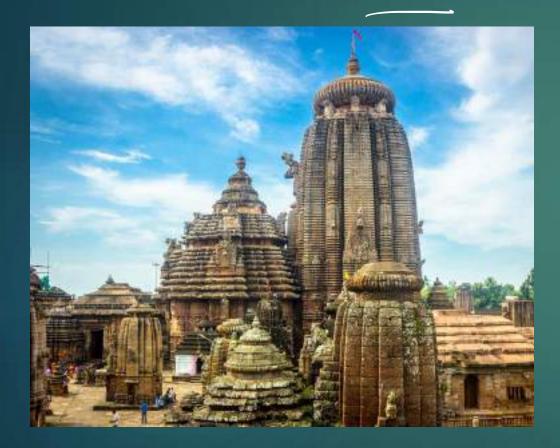

Lingaraja Temple: (By Jajati Keshari)

(किंट्रीयर् Meenakshi Temple (By Kulashekarar) पार्य वंशी

A ACT