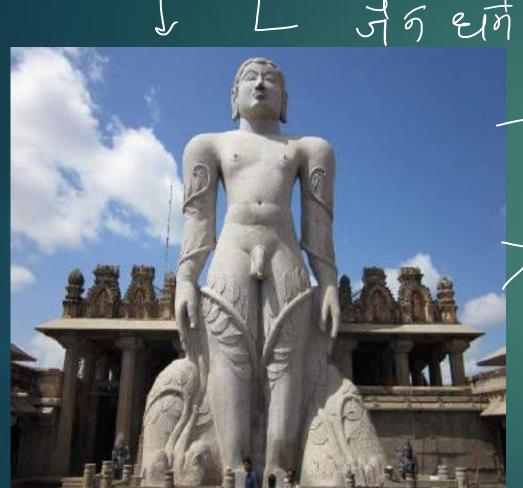

## Gomateswara Temple: By Chamund dev rai

(digodi) (Sour Rishable Dev J?)

neihedal (24x)