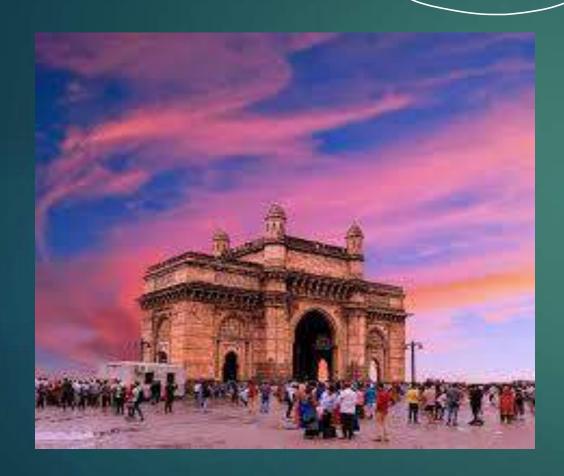

## Gateway of India, Mumbai

## Gateway of India

The Gateway of India is an arch monument built during the 20th century in Bombay, India. The monument was erected to commemorate the landing of King George V and Queen Mary at Apollo Bunder on their visit to India in 1911.

Built in Indo-Saracenic style, the foundation stone for the Gateway of India was laid on 31 March 1911. The structure is an arch made of basalt, 26 metres (85 feet) high. The final design of George Wittet was sanctioned in 1914 and the construction of the monument was completed in 1924. The Gateway was later used as a symbolic ceremonial entrance to India for Viceroys and the new Governors of Bombay. It served to allow entry and access to India.