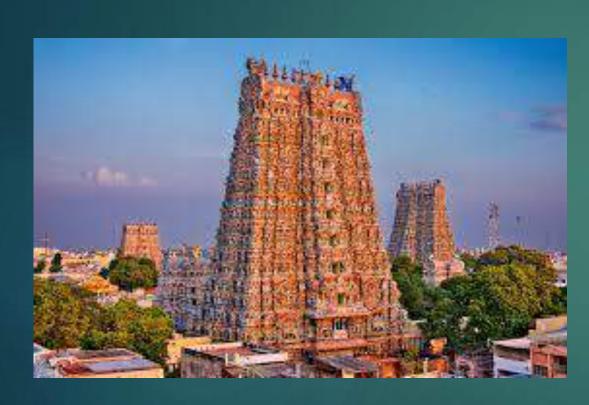

Lingaraja Temple: (By Jajati Keshari)

(किंट्रीयर् Meenakshi Temple (By Kulashekarar) पार्य वंशी

A ACT