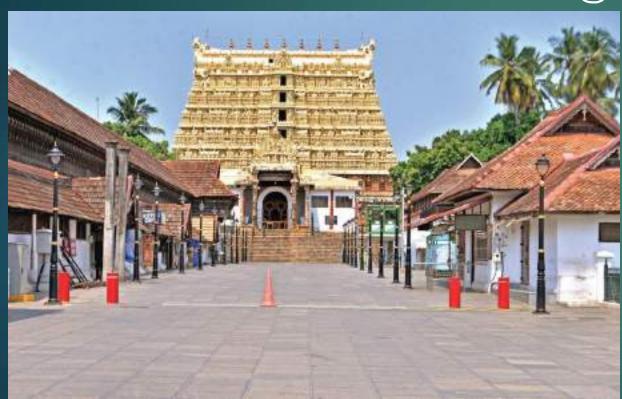

## SAFALTA CLASS MAINITIATIVE by SHRESSITETI

Padmanabhaswamy Temple (Raja Marthanda Varma)

L भगवान विवर्।

स्था वर्गात्य (भवग्रेवाना)