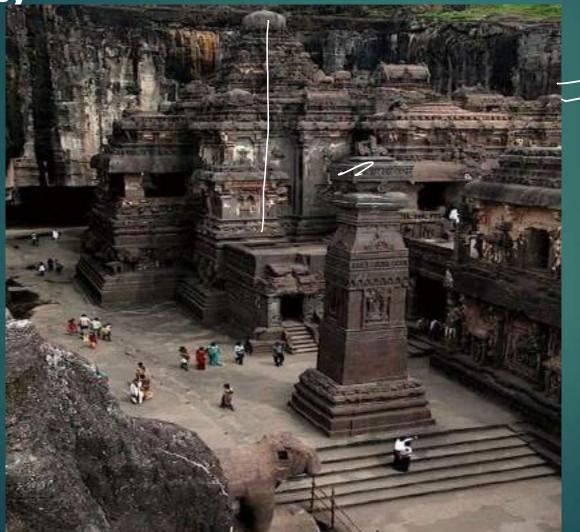

115/21/0



Bharatpur Fort (By Suraj mal)







- CITE 1716 0/1 (A) (A)















Bada Imambada (Uttar Pradesh), by Nawab Asaf-ud-daulah



d Tucknow Capitel)





# Chenna Keshab Temple, Belur (Karnataka) by Vishnu Vardhan











## Chasma-Shahi (Jammu and Kashmir) by Ali Mardan Khan









Charar-e-Sarif, Srinagar-Sheikh Noor-ud-Din Noorani (Kashmir) by Jainul Abedin Ly Noor Rishi



AICISAR B ICAShmir



## Chhota Imambada, Lucknow (Uttar Pradesh) by Mohammad Ali Shan







#### 20

# Dilwara Jain Temple, Mount Abu (Rajasthan) by Vastu Pal Tejpal



धार् जिटी Dhar Fort Dhar (Madhya Pradesh)by

Mohammad Bin Tughlaq (mad King)











Etamad-ud-daulah's Tomb Agra (Uttar Pradesh) by Noor Jahan





Real Name Cmehrunishay



Ellora Caves, Aurangabad by Rashtrakuta Dynasty





#### JZ

#### Elephanta Caves, Mumbai by Rashtrakutas







## Fatehpur Sikri Agra (Uttar Pradesh)by Akbar



3 C14 G (191 (4) C E Y ( A) A(1)



## Firoz Shah Kotla, Delhi by Firoz Shah Tughlaq

















## Gateway of India, Mumbai





## Gateway of India

The Gateway of India is an arch monument built during the 20th century in Bombay, India. The monument was erected to commemorate the landing of King George V and Queen Mary at Apollo Bunder on their visit to India in 1911.

Built in Indo-Saracenic style, the foundation stone for the Gateway of India was laid on 31 March 1911. The structure is an arch made of basalt, 26 metres (85 feet) high. The final design of George Wittet was sanctioned in 1914 and the construction of the monument was completed in 1924. The Gateway was l