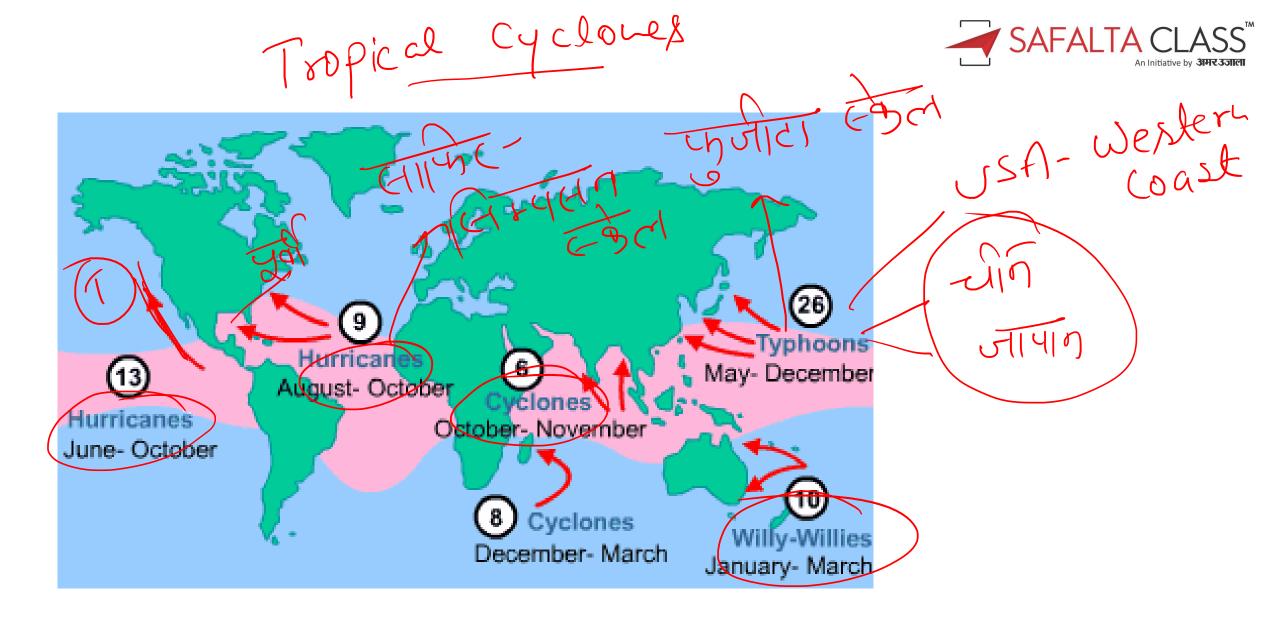

गौरतलब है कि टेक्सास, संयुक्त राज्य अमेरिका में COVID-19 के प्रमुख हाटस्पॉट केंद्रों में से एक है।

हरिकेन हान्ना 90 मील प्रति घंटे तक की हवा की गति से संयुक्त राज्य अमेरिका के पूर्वी तटीय क्षेत्रों से टकराया। जिससे दक्षिणी टेक्सास एवं उत्तर-पूर्वी मैक्सिको के कुछ हिस्सों में भारी बारिश की संभावना बताई गई है।