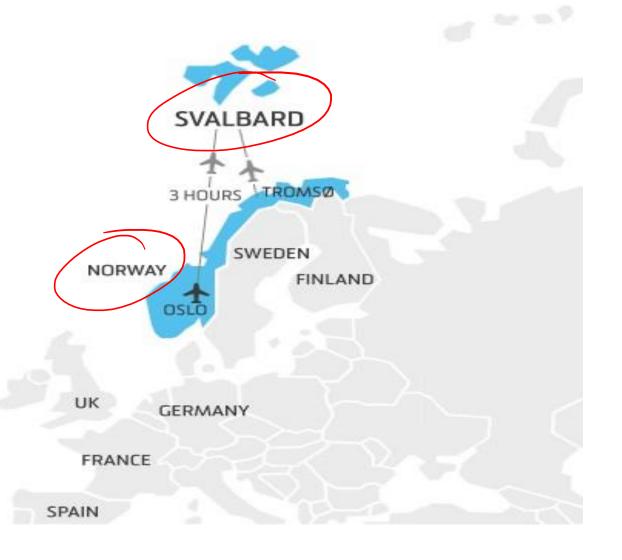

# स्वालबार्ड द्वीपसमूह

- हाल ही में नॉर्वे (Norway) के स्वालबार्ड द्वीपसमूह (Svalbard Archipelago) में तापमान 21.7 डिग्री सेल्सियस की रिकॉर्ड ऊँचाई पर पहुँच गया है। उल्लेखनीय है कि स्वालबार्ड (Svalbard) की लॉन्गइयरबायन (Longyearbyen) बस्ती में तापमान का लगभग 41 वर्ष पुराना रिकॉर्ड टूट गया है।
- बीते वर्ष प्रकाशित एक रिपोर्ट में कहा गया था कि विश्व के दूसरे क्षेत्रों की तुलना में आर्कटिक द्वीप के क्षेत्र कहीं अधिक तेज़ी से गर्म हो रहे हैं।