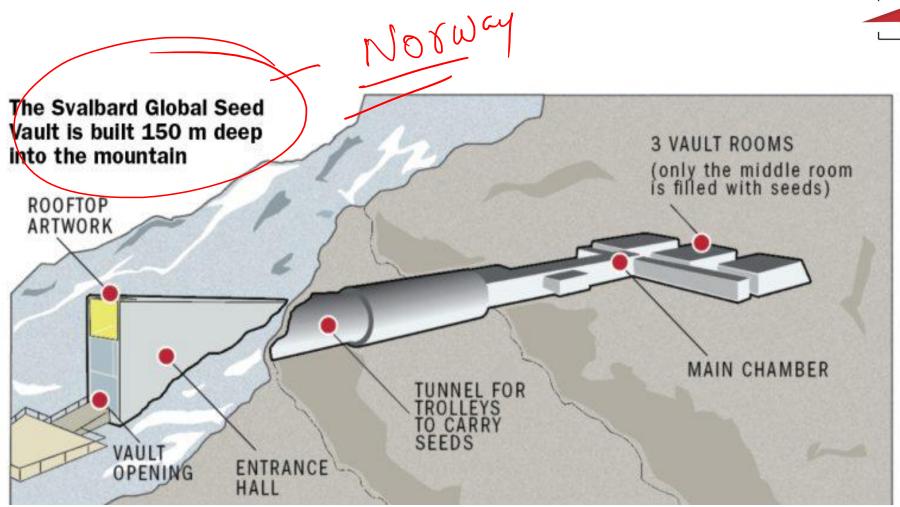

# स्वालबार्ड द्वीपसमूह

- हाल ही में नॉर्वे (Norway) के स्वालबार्ड द्वीपसमूह (Svalbard Archipelago) में तापमान 21.7 डिग्री सेल्सियस की रिकॉर्ड ऊँचाई पर पहुँच गया है। उल्लेखनीय है कि स्वालबार्ड (Svalbard) की लॉन्गइयरबायन (Longyearbyen) बस्ती में तापमान का लगभग 41 वर्ष पुराना रिकॉर्ड टूट गया है।
- बीते वर्ष प्रकाशित एक रिपोर्ट में कहा गया था कि विश्व के दूसरे क्षेत्रों की तुलना में आर्कटिक द्वीप के क्षेत्र कहीं अधिक तेज़ी से गर्म हो रहे हैं।