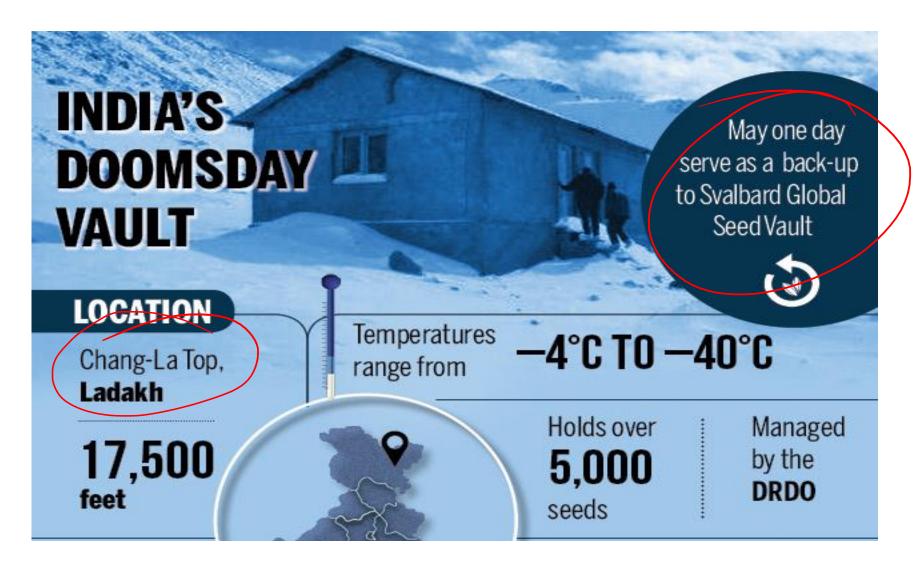

# स्वालबार्ड द्वीपसमूह

- हाल ही में नॉर्वे (Norway) के स्वालबार्ड द्वीपसमूह (Svalbard Archipelago) में तापमान 21.7 डिग्री सेल्सियस की रिकॉर्ड ऊँचाई पर पहुँच गया है। उल्लेखनीय है कि स्वालबार्ड (Svalbard) की लॉन्गइयरबायन (Longyearbyen) बस्ती में तापमान का लगभग 41 वर्ष पुराना रिकॉर्ड टूट गया है।
- बीते वर्ष प्रकाशित एक रिपोर्ट में कहा गया था कि विश्व के दूसरे क्षेत्रों की तुलना में आर्कटिक द्वीप के क्षेत्र कहीं अधिक तेज़ी से गर्म हो रहे हैं।