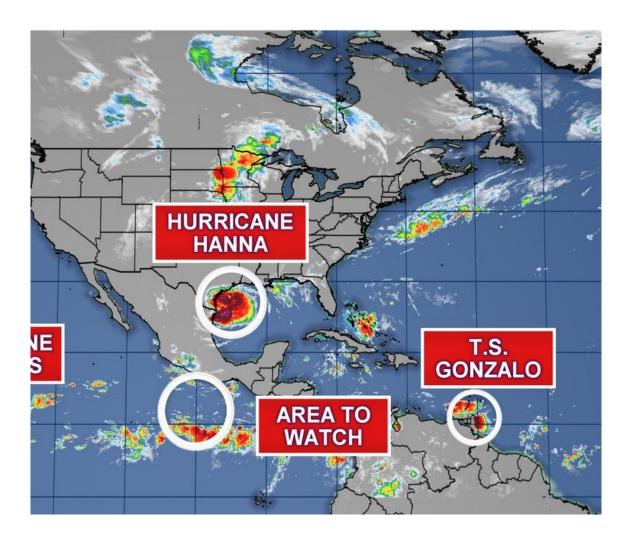

गौरतलब है कि टेक्सास, संयुक्त राज्य अमेरिका में COVID-19 के प्रमुख हाटस्पॉट केंद्रों में से एक है।

हरिकेन हान्ना 90 मील प्रति घंटे तक की हवा की गति से संयुक्त राज्य अमेरिका के पूर्वी तटीय क्षेत्रों से टकराया। जिससे दक्षिणी टेक्सास एवं उत्तर-पूर्वी मैक्सिको के कुछ हिस्सों में भारी बारिश की संभावना बताई गई है।