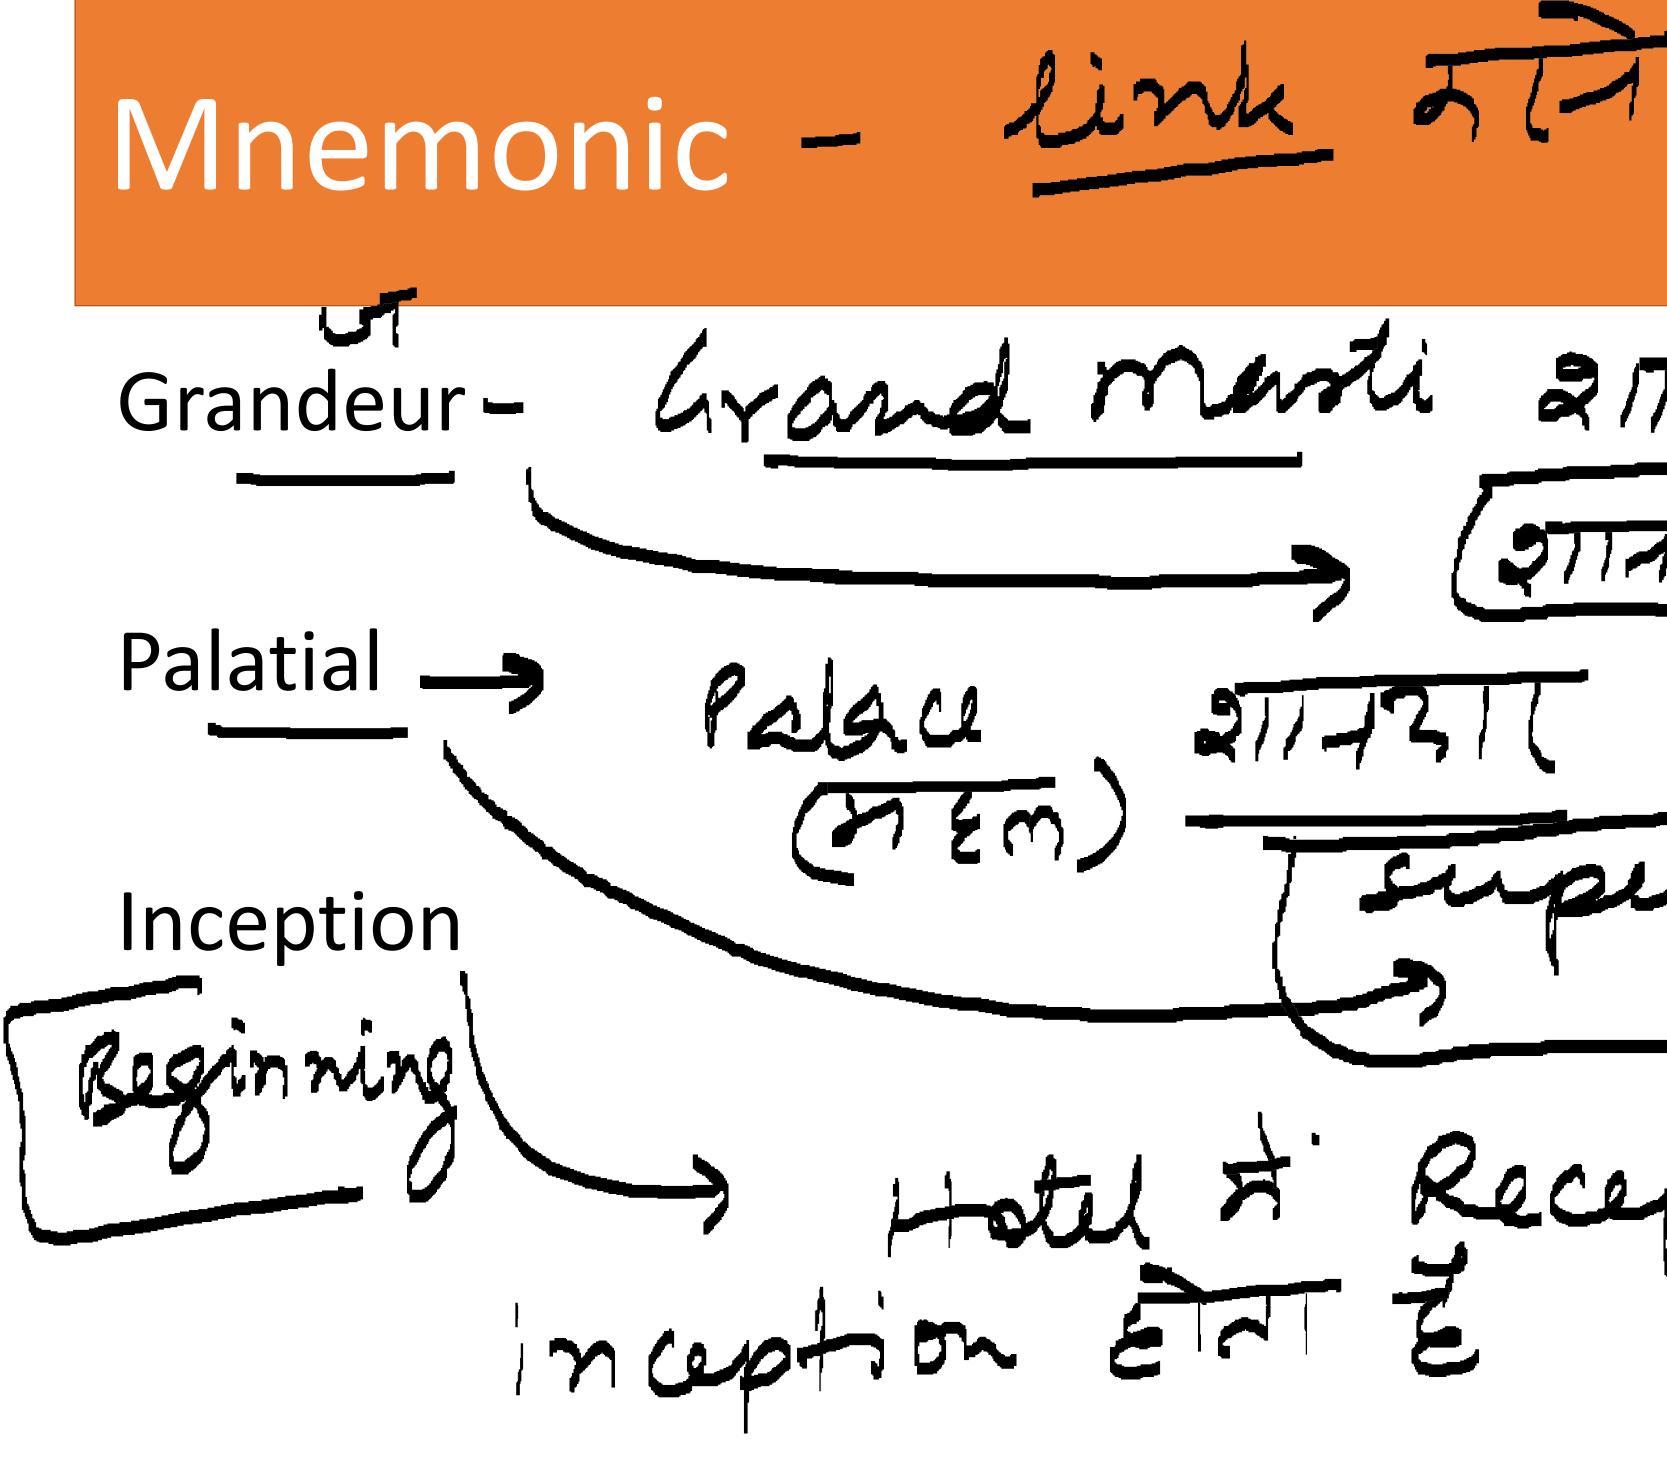

# Root words Theology Theocentric \_>

Theocracy -, Rule by prients/Religious study of Crad or religion sin can 

Grand music arratt movie of / 211-1216 817 inception ETAT Z

200 1 X (6-10 Times) X (6×10 Immense, very big-huge/vast assassinate - hill for political purpose assassination -> on cm ( Sunting Ecul

## CHECK--- Match the column -1 A

- 1. Theocracy \_\_\_ B
- 2. Theist D
- 3. Pantheist -
- 4. Inception E
- 5. Palatial
- 6. Immense
- 7. Sacred A

- A. Holy
- B. Rule by priest/religious group

B

- C. Huge
- D. Believer in God
- E. Beginning
- F. Splendid
- G. Who believes that God is in everything.