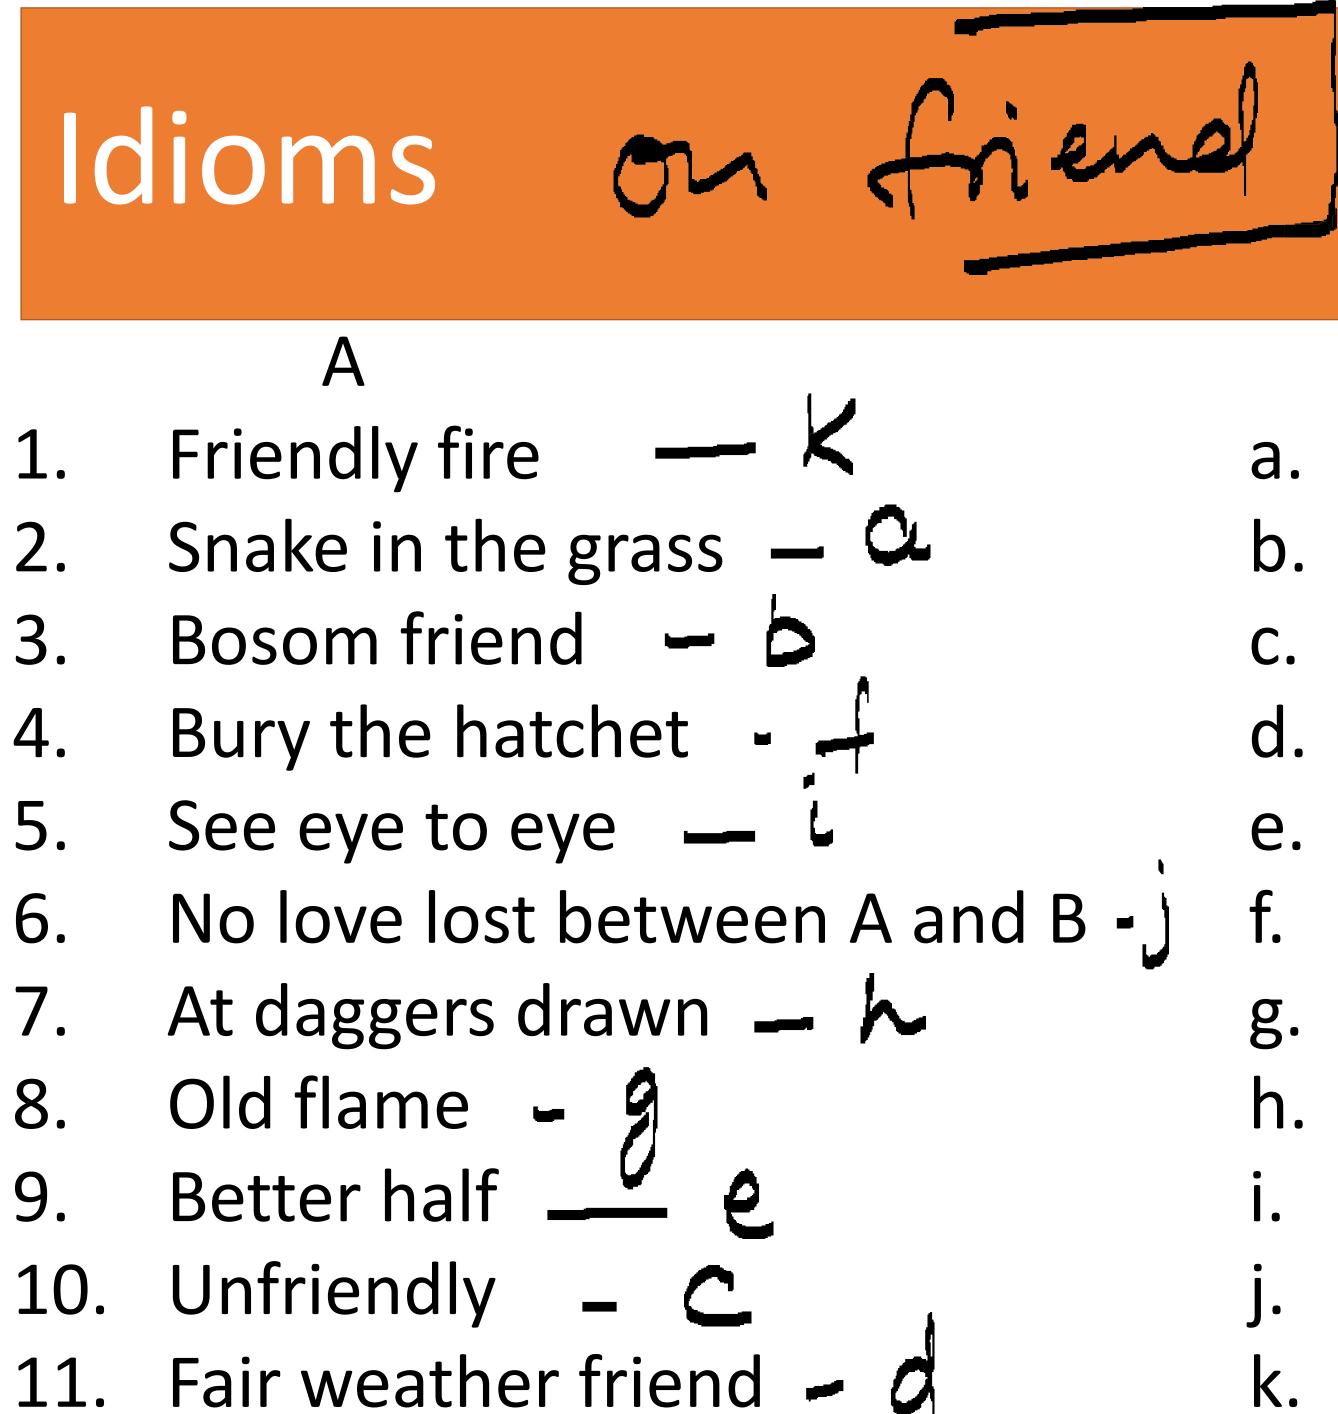

### B

- hidden enemy
- chum
- hostile (tolfourady
- friend of good time
- wife / husband
  - end enmity
- old love
- bitter enmity
- agree
  - no good terms

people are killed by weapon fired by

their own side